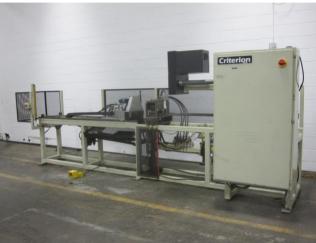

## Criterion Pierce Tube End Former

- Capable of High speed semi-automatic piercing over mandrel, using gang type punches in die set
- Stock Number: AM09287
- **Brand:** Criterion Machinery

to produce dimple free holes (2) tubes at a time, with manual load station

- Maximum tube length over mandrel: 72" approx.
- Servo electric tube locating & indexing system for accurate consistent hole spacing: Y-Axis linear & B-Axis rotational
- ID type hydraulically actuated collet
- PC based operator controls, for programming both axially & radially
- Standalone hydraulic power unit