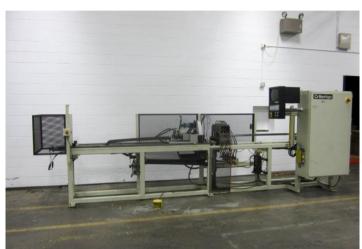

## Criterion Pierce Tube End Former

- Capable of High speed semi-automatic piercing over mandrel, using gang type punches in die set
- Stock Number: AM09287
- **Brand:** Criterion Machinery

to produce dimple free holes (2) tubes at a time, with manual load station

- Maximum tube length over mandrel: 72" approx.
- Servo electric tube locating & indexing system for accurate consistent hole spacing: Y-Axis linear & B-Axis rotational
- ID type hydraulically actuated collet
- PC based operator controls, for programming both axially & radially
- Standalone hydraulic power unit