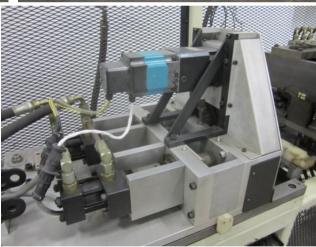

## **Criterion Pierce Tube End Former**

## Criterion Pierce Tube End Former

- Capable of High speed semi-automatic piercing over mandrel, using gang type punches in die set
- Stock Number: AM09287
- **Brand:** Criterion Machinery

to produce dimple free holes (2) tubes at a time, with manual load station

- Maximum tube length over mandrel: 72" approx.
- Servo electric tube locating & indexing system for accurate consistent hole spacing: Y-Axis linear & B-Axis rotational
- ID type hydraulically actuated collet
- PC based operator controls, for programming both axially & radially
- Standalone hydraulic power unit