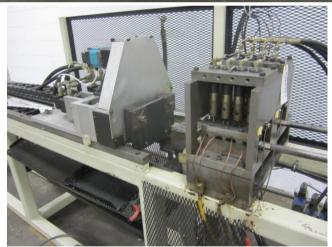

## Criterion Pierce Tube End Former

- Capable of High speed semi-automatic piercing over mandrel, using gang type punches in die set
- Stock Number: AM09287
- **Brand:** Criterion Machinery

to produce dimple free holes (2) tubes at a time, with manual load station

- Maximum tube length over mandrel: 72" approx.
- Servo electric tube locating & indexing system for accurate consistent hole spacing: Y-Axis linear & B-Axis rotational
- ID type hydraulically actuated collet
- PC based operator controls, for programming both axially & radially
- Standalone hydraulic power unit