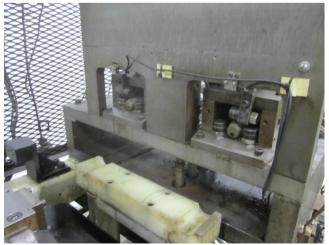

## **Criterion Pierce Tube End Former**

## Criterion Pierce Tube End Former

- Capable of High speed semi-automatic piercing over mandrel, using gang type punches in die set
- Stock Number: AM09287
- **Brand:** Criterion Machinery

to produce dimple free holes (2) tubes at a time, with manual load station

- Maximum tube length over mandrel: 72" approx.
- Servo electric tube locating & indexing system for accurate consistent hole spacing: Y-Axis linear & B-Axis rotational
- ID type hydraulically actuated collet
- PC based operator controls, for programming both axially & radially
- Standalone hydraulic power unit