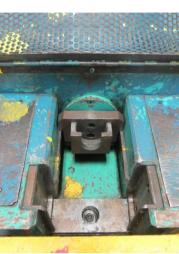

## 3" GWS Tube End Former

**GWS Multi-headed tube end forming machine** Model: XR VR SZ-300

- IO Head:
- Expanding
- Reducing
- Tight tolerance sizing/resizing on the inside & outside diameter
- Custom beading & forming on the inside & outside diameter of tubing
- E Head:
- Vise & ram forming
- Expanding & reducing using E-Type tooling

• Stock Number: AM11323

• Brand: GWS

• Capacity: 3 inches

- C Head:
- Expanding & reducing using C-Type tooling

- IO type sizing head
  E type vise & ram forming head
  C type expanding & reducing head
  Footswitch control
- Integrated power unit