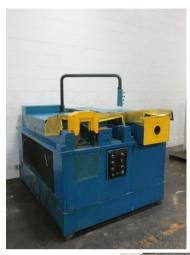

## 3" GWS Tube End Former

**GWS Multi-headed tube end forming machine** Model: XR VR SZ-300

- IO Head:
- Expanding
- Reducing
- Tight tolerance sizing/resizing on the inside & outside diameter
- Custom beading & forming on the inside & outside diameter of tubing
- E Head:
- Vise & ram forming
- Expanding & reducing using E-Type tooling

• Stock Number: AM11323

• Brand: GWS

• Capacity: 3 inches

- C Head:
- Expanding & reducing using C-Type tooling

- IO type sizing head
  E type vise & ram forming head
  C type expanding & reducing head
  Footswitch control
- Integrated power unit