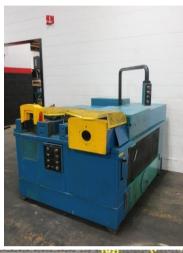

## 3" GWS Tube End Former

**GWS Multi-headed tube end forming machine** Model: XR VR SZ-300

- IO Head:
- Expanding
- Reducing
- Tight tolerance sizing/resizing on the inside & outside diameter
- Custom beading & forming on the inside & outside diameter of tubing
- E Head:
- Vise & ram forming
- Expanding & reducing using E-Type tooling

• Stock Number: AM11323

• Brand: GWS

• Capacity: 3 inches

- C Head:
- Expanding & reducing using C-Type tooling

- IO type sizing head
  E type vise & ram forming head
  C type expanding & reducing head
  Footswitch control
- Integrated power unit