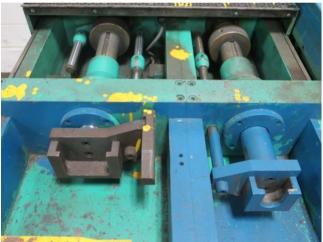

## 3" GWS Tube End Former

**GWS Multi-headed tube end forming machine** Model: XR VR SZ-300

- IO Head:
- Expanding
- Reducing
- Tight tolerance sizing/resizing on the inside & outside diameter
- Custom beading & forming on the inside & outside diameter of tubing
- E Head:
- Vise & ram forming
- Expanding & reducing using E-Type tooling

• Stock Number: AM11323

• Brand: GWS

• Capacity: 3 inches

- C Head:
- Expanding & reducing using C-Type tooling

- IO type sizing head
  E type vise & ram forming head
  C type expanding & reducing head
  Footswitch control
- Integrated power unit