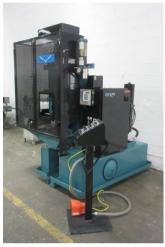

## 3" Eagle Vertical I/O Tube End Former

## 3" Eagle Vertical I/O Tube End Former

- Expanding
- Reducing
- Tight tolerance sizing / resizing on the inside & outside diameter
- Custom beading & forming on the inside & outside diameter of tubing
- Remote foot switch control
- Accepts industry standard "drop in" quick change type tooling
- Footswitch control for typical cycle start operation
- Allen Bradley PLC & related control system

- Stock Number: AM10148
- Brand: Eagle
- Capacity: 3 inches