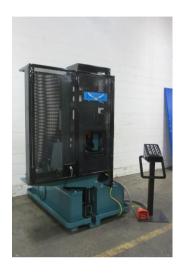

## 3" Eagle Vertical I/O Tube End Former

## 3" Eagle Vertical I/O Tube End Former

- Expanding
- Reducing
- Tight tolerance sizing / resizing on the inside & outside diameter
- Custom beading & forming on the inside & outside diameter of tubing
- Remote foot switch control
- Accepts industry standard "drop in" quick change type tooling
- Footswitch control for typical cycle start operation
- Allen Bradley PLC & related control system

- Stock Number: AM10148
- Brand: Eagle
- Capacity: 3 inches