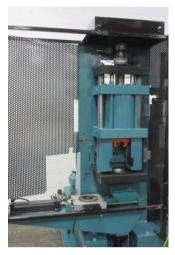

## 3" Eagle Vertical I/O Tube End Former

## 3" Eagle Vertical I/O Tube End Former

- Expanding
- Reducing
- Tight tolerance sizing / resizing on the inside & outside diameter
- Custom beading & forming on the inside & outside diameter of tubing
- Remote foot switch control
- Accepts industry standard "drop in" quick change type tooling
- Footswitch control for typical cycle start operation
- Allen Bradley PLC & related control system

- Stock Number: AM10148
- Brand: Eagle
- Capacity: 3 inches