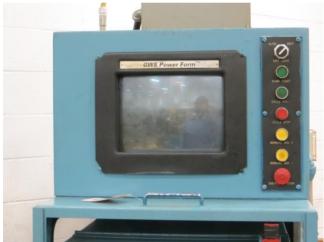

## **GWS 6-Hit CNC tube end forming machine** Model: T6-CNC

- Vise & Ram forming via 1 6 hit forming cycle using factory equipped tooling shuttle system
- Expanding & Reducing
- Flaring
- Custom forming
- Touch screen control system for part setup
- GWS PowerForm control programming windows based
- Unlimited part program storage
- 2-Hand control for typical cycle start operation
- Vickers hydraulic valves / controls
- Used tooling set