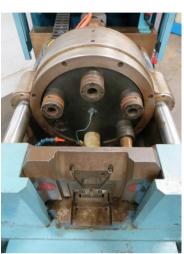

## **GWS 6-Hit CNC tube end forming machine** Model: T6-CNC

- Vise & Ram forming via 1 6 hit forming cycle using factory equipped tooling shuttle system
- Expanding & Reducing
- Flaring
- Custom forming
- Touch screen control system for part setup
- GWS PowerForm control programming windows based
- Unlimited part program storage
- 2-Hand control for typical cycle start operation
- Vickers hydraulic valves / controls
- Used tooling set