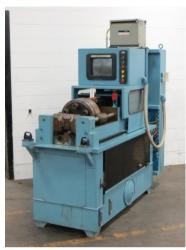

## **GWS 6-Hit CNC tube end forming machine** Model: T6-CNC

- Vise & Ram forming via 1 6 hit forming cycle using factory equipped tooling shuttle system
- Expanding & Reducing
- Flaring
- Custom forming
- Touch screen control system for part setup
- GWS PowerForm control programming windows based
- Unlimited part program storage
- 2-Hand control for typical cycle start operation
- Vickers hydraulic valves / controls
- Used tooling set

• Stock Number: AM11647

• Brand: GWS

• Capacity: 3 inches