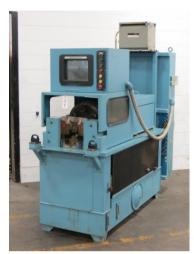

## **GWS 6-Hit CNC tube end forming machine** Model: T6-CNC

- Vise & Ram forming via 1 6 hit forming cycle using factory equipped tooling shuttle system
- Expanding & Reducing
- Flaring
- Custom forming
- Touch screen control system for part setup
- GWS PowerForm control programming windows based
- Unlimited part program storage
- 2-Hand control for typical cycle start operation
- Vickers hydraulic valves / controls
- Used tooling set

• Stock Number: AM11647

• Brand: GWS

• Capacity: 3 inches