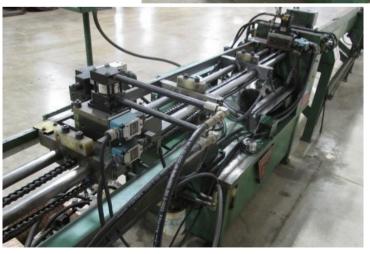

## 3/4" Tridan #STQC-4 Tube Cut-Off Machine

## 3/4" Tridan #STQC-4 Tube Cut-Off Machine

- Maximum tube OD: 3/4" (non-ferrous)
- Maximum tube WT: 0.049"

- Stock Number: AM13421
- Brand: Tridan International. Inc.

- Materials: copper, aluminum, and brass
- Chipless rotary cutoff head assembly
- Adjustable pull-apart unit
- Two-tubes per cycle cut-off
- Multi-roll integrated tube straightener
- (2) tube run-out tables for support and collection of cut tubes
- (2) double-sided uncoilersTooling mounted in machine

• Capacity: 0.7500 inches