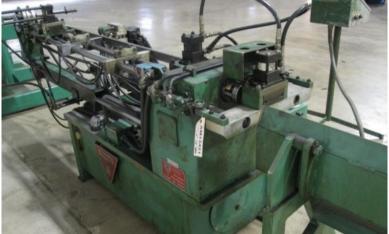

## 3/4" Tridan #STQC-4 Tube Cut-Off Machine

## 3/4" Tridan #STQC-4 Tube Cut-Off Machine

- Maximum tube OD: 3/4" (non-ferrous)
- Maximum tube WT: 0.049"

- Stock Number: AM13421
- Brand: Tridan International. Inc.

- Materials: copper, aluminum, and brass
- Chipless rotary cutoff head assembly
- Adjustable pull-apart unit
- Two-tubes per cycle cut-off
- Multi-roll integrated tube straightener
- (2) tube run-out tables for support and collection of cut tubes
- (2) double-sided uncoilersTooling mounted in machine

• Capacity: 0.7500 inches