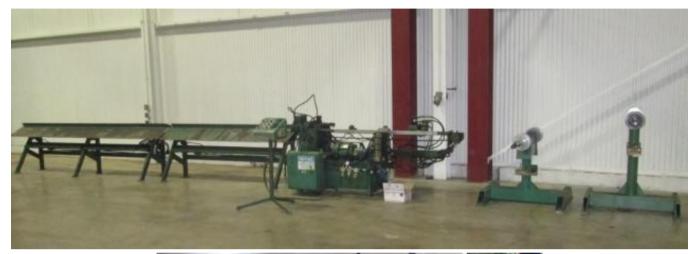

## 3/4" Tridan #STQC-4 Tube Cut-Off Machine

## 3/4" Tridan #STQC-4 Tube Cut-Off Machine

- Maximum tube OD: 3/4" (non-ferrous)
- Maximum tube WT: 0.049"

- Stock Number: AM13421
- Brand: Tridan International. Inc.

- Materials: copper, aluminum, and brass
- Chipless rotary cutoff head assembly
- Adjustable pull-apart unit
- Two-tubes per cycle cut-off
- Multi-roll integrated tube straightener
- (2) tube run-out tables for support and collection of cut tubes
- (2) double-sided uncoilersTooling mounted in machine

• Capacity: 0.7500 inches