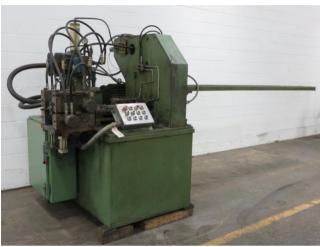

## 1-1/2" Haven Manufacturing #811 Double-Cut Type Tube Cut-Off Machine

1-1/2" Haven Manufacturing #811 Double-Cut Type Tube Cut-Off Machine

- Cutting capacity (round):
  - Minimum OD: 0.187" (5mm)
  - Maximum OD: 1.50" (38mm)
- Cutting capacity (square): 1" (25mm)
- Maximum tube wall thickness: 0.094" (2.4mm)
- Maximum cut length: 96" (with existing stop rail)
- Cycle rate: 10,000 parts per hour (approx) depending on tube cut length
- Two parts per cycle for high-production running of two tube lengths simultaneously
- Clamp and cut action for high production

- Stock Number: AM13466
- Brand: Haven Manufacturing
- Capacity: 1.5000

inches

- Continuous roll feed
- Automatic lubrication system

- Adiomatic librication system
  Allen Bradley PLC based control system
  Rexroth and Eaton components
  12-role double plane straightener
  Assorted tooling for 0.250" 0.312" and 0.375"