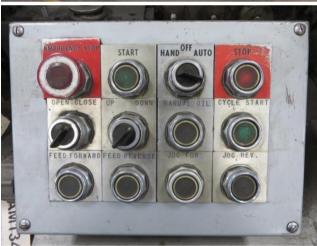

- Stock Number: AM13466
- Brand: Haven Manufacturing
- Capacity: 1.5000

inches

- Continuous roll feed
- Automatic lubrication system

- Adiomatic librication system
  Allen Bradley PLC based control system
  Rexroth and Eaton components
  12-role double plane straightener
  Assorted tooling for 0.250" 0.312" and 0.375"