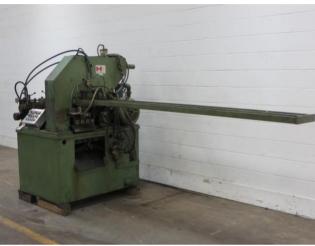

## 1-1/2" Haven Manufacturing #811 Double-Cut Type Tube Cut-Off Machine

1-1/2" Haven Manufacturing #811 Double-Cut Type Tube Cut-Off Machine

- Cutting capacity (round):
  - Minimum OD: 0.187" (5mm)
  - Maximum OD: 1.50" (38mm)
- Cutting capacity (square): 1" (25mm)
- Maximum tube wall thickness: 0.094" (2.4mm)
- Maximum cut length: 96" (with existing stop rail)
- Cycle rate: 10,000 parts per hour (approx) depending on tube cut length
- Two parts per cycle for high-production running of two tube lengths simultaneously
- Clamp and cut action for high production

- Stock Number: AM13466
- Brand: Haven Manufacturing
- Capacity: 1.5000

inches

- Continuous roll feed
- Automatic lubrication system

- Adiomatic librication system
  Allen Bradley PLC based control system
  Rexroth and Eaton components
  12-role double plane straightener
  Assorted tooling for 0.250" 0.312" and 0.375"