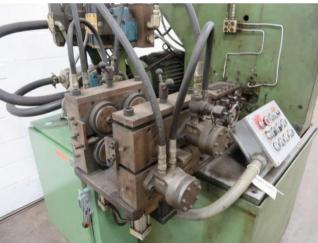

- Stock Number: AM13466
- Brand: Haven Manufacturing
- Capacity: 1.5000

inches

- Continuous roll feed
- Automatic lubrication system

- Adiomatic librication system
  Allen Bradley PLC based control system
  Rexroth and Eaton components
  12-role double plane straightener
  Assorted tooling for 0.250" 0.312" and 0.375"