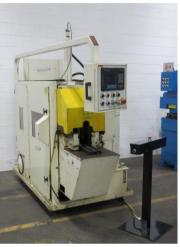

## 3" Addison McKee #FM-70 RF+RS-VS Tube End Former

## 3" Addison McKee #FM-70 RF+RS-VS Tube End Former

- Maximum diiameter: 3" OD
- Minimum diameter: 3/8" (approx.)
- Custom end forming, expanding, reducing, double/single flaring, beading, deburring, flanging, spinning ram forming/rotary spinning
- Materials: steel, stainless steel, copper, titanium, aluminum
- 3-head servo controlled vertical shift for multiple tool set-ups
- Remote foot switch control
- Fully integrated hydraulic system

• Stock Number: AM13802

• Brand: Addison McKee

• Capacity: 3 inches

- Rexroth hydraulic pump and related components
  Allen Bradley PLC and related components
  Automatic tooling lubrication system
  Quick change tooling