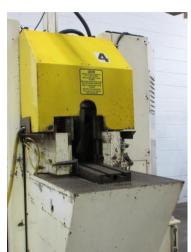

## 3" Addison McKee #FM-70 RF+RS-VS Tube End Former

## 3" Addison McKee #FM-70 RF+RS-VS Tube End Former

- Maximum diiameter: 3" OD
- Minimum diameter: 3/8" (approx.)
- Custom end forming, expanding, reducing, double/single flaring, beading, deburring, flanging, spinning ram forming/rotary spinning
- Materials: steel, stainless steel, copper, titanium, aluminum
- 3-head servo controlled vertical shift for multiple tool set-ups
- Remote foot switch control
- Fully integrated hydraulic system

• Stock Number: AM13802

• Brand: Addison McKee

• Capacity: 3 inches

- Rexroth hydraulic pump and related components
  Allen Bradley PLC and related components
  Automatic tooling lubrication system
  Quick change tooling