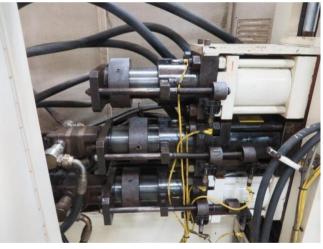

## 3" Addison McKee #FM-70 RF+RS-VS Tube End Former

- Maximum diiameter: 3" OD
- Minimum diameter: 3/8" (approx.)
- Custom end forming, expanding, reducing, double/single flaring, beading, deburring, flanging, spinning ram forming/rotary spinning
- Materials: steel, stainless steel, copper, titanium, aluminum
- 3-head servo controlled vertical shift for multiple tool set-ups
- Remote foot switch control
- Fully integrated hydraulic system

• Stock Number: AM13802

• Brand: Addison McKee

• Capacity: 3 inches

- Rexroth hydraulic pump and related components
  Allen Bradley PLC and related components
  Automatic tooling lubrication system
  Quick change tooling