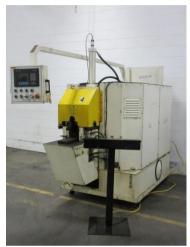

## 3" Addison McKee #FM-70 RF+RS-VS Tube End Former

## 3" Addison McKee #FM-70 RF+RS-VS Tube End Former

- Maximum diiameter: 3" OD
- Minimum diameter: 3/8" (approx.)
- Custom end forming, expanding, reducing, double/single flaring, beading, deburring, flanging, spinning ram forming/rotary spinning
- Materials: steel, stainless steel, copper, titanium, aluminum
- 3-head servo controlled vertical shift for multiple tool set-ups
- Remote foot switch control
- Fully integrated hydraulic system

• Stock Number: AM13802

• Brand: Addison McKee

• Capacity: 3 inches

- Rexroth hydraulic pump and related components
  Allen Bradley PLC and related components
  Automatic tooling lubrication system
  Quick change tooling