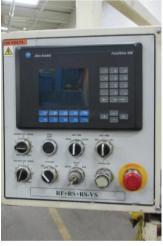

## 3" Addison McKee #FM-70 RF+RS-VS Tube End Former

- Maximum diiameter: 3" OD
- Minimum diameter: 3/8" (approx.)
- Custom end forming, expanding, reducing, double/single flaring, beading, deburring, flanging, spinning ram forming/rotary spinning
- Materials: steel, stainless steel, copper, titanium, aluminum
- 3-head servo controlled vertical shift for multiple tool set-ups
- Remote foot switch control
- Fully integrated hydraulic system

• Stock Number: AM13802

• Brand: Addison McKee

• Capacity: 3 inches

- Rexroth hydraulic pump and related components
  Allen Bradley PLC and related components
  Automatic tooling lubrication system
  Quick change tooling