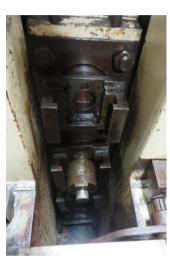

## 3" Addison McKee #FM-70 RF+RS-VS Tube End Former

## 3" Addison McKee #FM-70 RF+RS-VS Tube End Former

- Maximum diiameter: 3" OD
- Minimum diameter: 3/8" (approx.)
- Custom end forming, expanding, reducing, double/single flaring, beading, deburring, flanging, spinning ram forming/rotary spinning
- Materials: steel, stainless steel, copper, titanium, aluminum
- 3-head servo controlled vertical shift for multiple tool set-ups
- Remote foot switch control
- Fully integrated hydraulic system

• Stock Number: AM13802

• Brand: Addison McKee

• Capacity: 3 inches

- Rexroth hydraulic pump and related components
  Allen Bradley PLC and related components
  Automatic tooling lubrication system
  Quick change tooling