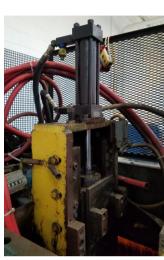

## **6" Dickey #PDB21T6 double-stroke straight line tube end former**

- Capabilities include:
  - Two-hit vit vise and ram forming (using multi-position shuttle type tooling holder on ram end)
  - Expanding/reducing
  - Beading
  - Flaring
  - Custom forming
- Includes machine-mounted operator control station with Allen Bradley PLC and related components
- Fully integrated hydraulic system