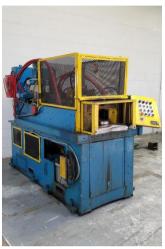

## 6" Dickey #PDB21T6 Tube End Former

## **6" Dickey #PDB21T6 double-stroke straight line tube end former**

- Capabilities include:
  - Two-hit vit vise and ram forming (using multi-position shuttle type tooling holder on ram end)
  - Expanding/reducing
  - Beading
  - Flaring
  - Custom forming
- Includes machine-mounted operator control station with Allen Bradley PLC and related components
- Fully integrated hydraulic system

• Stock Number: AM13904

• Brand: Dickey

• Capacity: 6 inches