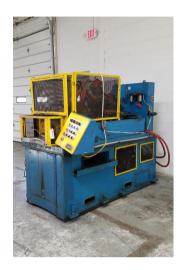

## 6" Dickey #PDB21T6 Tube End Former

## **6" Dickey #PDB21T6 double-stroke straight line tube end former**

- Capabilities include:
  - Two-hit vit vise and ram forming (using multi-position shuttle type tooling holder on ram end)
  - Expanding/reducing
  - Beading
  - Flaring
  - Custom forming
- Includes machine-mounted operator control station with Allen Bradley PLC and related components
- Fully integrated hydraulic system

• Stock Number: AM13904

• Brand: Dickey

• Capacity: 6 inches