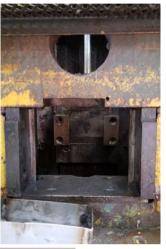

## **6" Dickey #PDB21T6 double-stroke straight line tube end former**

- Capabilities include:
  - Two-hit vit vise and ram forming (using multi-position shuttle type tooling holder on ram end)
  - Expanding/reducing
  - Beading
  - Flaring
  - Custom forming
- Includes machine-mounted operator control station with Allen Bradley PLC and related components
- Fully integrated hydraulic system