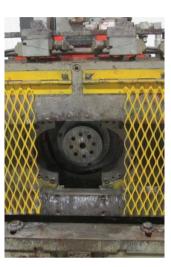

## Dickey rotary type tube end trimming, flaring, forming & beading machine

Model: 6000

- Maximum tube diameter: 6.000" standard
- Minimum tube diameter: 0.750" standard
- Forming single & double beads, open end flare in tubes, from the inside out by progressive radial out feed of the spinning tool while the tube is held in vise jaws.
- Custom rotary forming and tube end trimming
- Operator control pedestal with 2 hand cycle start
- Fully integrated hydraulic system