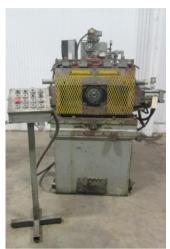

## 6" Dickey Rotary Tube End Trimming, Flaring, Forming & Beading Machine

## Dickey rotary type tube end trimming, flaring, forming & beading machine

Model: 6000

- Maximum tube diameter: 6.000" standard
- Minimum tube diameter: 0.750" standard
- Forming single & double beads, open end flare in tubes, from the inside out by progressive radial out feed of the spinning tool while the tube is held in vise jaws.
- Custom rotary forming and tube end trimming
- Operator control pedestal with 2 hand cycle start
- Fully integrated hydraulic system

• Stock Number: AM15339

• Brand: Dickey

• Capacity: 6 inches