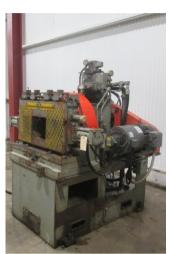

## 6" Dickey Rotary Tube End Trimming, Flaring, Forming & Beading Machine

## Dickey rotary type tube end trimming, flaring, forming & beading machine

Model: 6000

- Maximum tube diameter: 6.000" standard
- Minimum tube diameter: 0.750" standard
- Forming single & double beads, open end flare in tubes, from the inside out by progressive radial out feed of the spinning tool while the tube is held in vise jaws.
- Custom rotary forming and tube end trimming
- Operator control pedestal with 2 hand cycle start
- Fully integrated hydraulic system

• Stock Number: AM15339

• Brand: Dickey

• Capacity: 6 inches