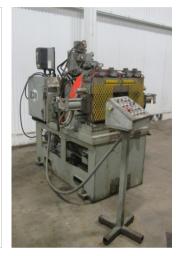

## 6" Dickey Rotary Tube End Trimming, Flaring, Forming & Beading Machine

## Dickey rotary type tube end trimming, flaring, forming & beading machine

Model: 6000

- Maximum tube diameter: 6.000" standard
- Minimum tube diameter: 0.750" standard
- Forming single & double beads, open end flare in tubes, from the inside out by progressive radial out feed of the spinning tool while the tube is held in vise jaws.
- Custom rotary forming and tube end trimming
- Operator control pedestal with 2 hand cycle start
- Fully integrated hydraulic system

• Stock Number: AM15339

• Brand: Dickey

• Capacity: 6 inches