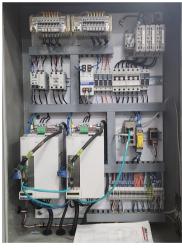

## Includes:

- Rexroth Programmable Touch-screen
- Part storage for fast change-over between parts

- Stock Number: AM15454
- Brand: Addison McKee
- Capacity: 3 inches

- Rexroth Servo DrivesNew wiring of machineAccepts industry standard "drop-in" tooling