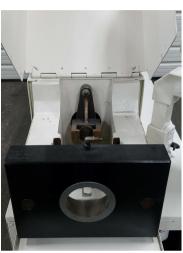

## Capabilities:

- Tight tolerance sizing on ID and OD of tube
- Custom beading and forming on ID and OD of tube
- Expanding
- Reducing

## Includes:

- Rexroth Programmable Touch-screen
- Part storage for fast change-over between parts

- Stock Number: AM15454
- Brand: Addison McKee
- Capacity: 3 inches

- Rexroth Servo DrivesNew wiring of machineAccepts industry standard "drop-in" tooling