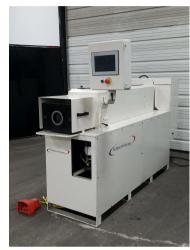

## Addison McKee #EF-70 IDOD Tube End Sizing Machine

## **3" Addison McKee "Electriform" EF-70 IDOD** single head tube end sizing machine

## Capabilities:

- Tight tolerance sizing on ID and OD of tube
- Custom beading and forming on ID and OD of tube
- Expanding
- Reducing

## Includes:

- Rexroth Programmable Touch-screen
- Part storage for fast change-over between parts

- Stock Number: AM15454
- Brand: Addison McKee
- Capacity: 3 inches

- Rexroth Servo DrivesNew wiring of machineAccepts industry standard "drop-in" tooling