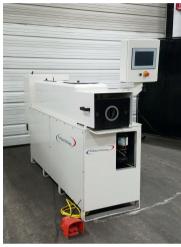

## Addison McKee #EF-70 IDOD Tube End Sizing Machine

## **3" Addison McKee "Electriform" EF-70 IDOD** single head tube end sizing machine

## Capabilities:

- Tight tolerance sizing on ID and OD of tube
- Custom beading and forming on ID and OD of tube
- Expanding
- Reducing

## Includes:

- Rexroth Programmable Touch-screen
- Part storage for fast change-over between parts

- Stock Number: AM15454
- Brand: Addison McKee
- Capacity: 3 inches

- Rexroth Servo DrivesNew wiring of machineAccepts industry standard "drop-in" tooling