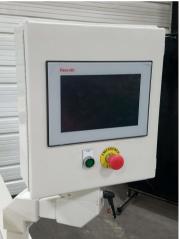

## Includes:

- Rexroth Programmable Touch-screen
- Part storage for fast change-over between parts

- Stock Number: AM15454
- Brand: Addison McKee
- Capacity: 3 inches

- Rexroth Servo DrivesNew wiring of machineAccepts industry standard "drop-in" tooling