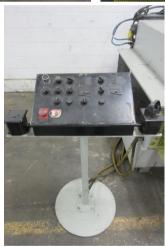

## 3" Eagle #IOIO Tube End Forming & Sizing Machine

3" Eagle #IOIO double head tube end forming and sizing machine, double head configuration - allows (2) tooling sets to be set-up for operation at all times, capable of expanding and reducing, tight tolerance sizing on the inside and outside diameter of tubing after bending, custom beading and forming on inside diameter of tubing, machine mounted individual head control system, accepts industry standard "drop-in" quick change IDOD type tooling, machine mounted 2 hand cycle start, Allen Bradley PLC and related control system