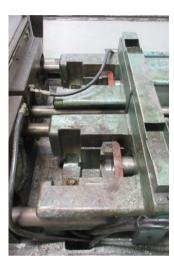

## 3" Eagle #IOIO Tube End Forming & Sizing Machine

3" Eagle #IOIO double head tube end forming and sizing machine, double head configuration - allows (2) tooling sets to be set-up for operation at all times, capable of expanding and reducing, tight tolerance sizing on the inside and outside diameter of tubing after bending, custom beading and forming on inside diameter of tubing, machine mounted individual head control system, accepts industry standard "drop-in" quick change IDOD type tooling, machine mounted 2 hand cycle start, Allen Bradley PLC and related control system