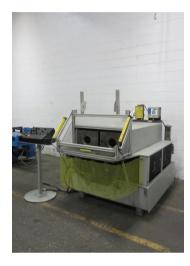

## 3" Eagle #IOIO Tube End Forming & Sizing Machine

3" Eagle #IOIO double head tube end forming and sizing machine, double head configuration - allows (2) tooling sets to be set-up for operation at all times, capable of expanding and reducing, tight tolerance sizing on the inside and outside diameter of tubing after bending, custom beading and forming on inside diameter of tubing, machine mounted individual head control system, accepts industry standard "drop-in" quick change IDOD type tooling, machine mounted 2 hand cycle start, Allen Bradley PLC and related control system