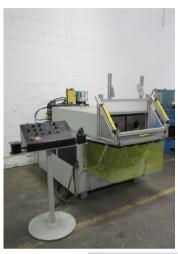

## 3" Eagle #IOIO Tube End Forming & Sizing Machine

3" Eagle #IOIO double head tube end forming and sizing machine, double head configuration - allows (2) tooling sets to be set-up for operation at all times, capable of expanding and reducing, tight tolerance sizing on the inside and outside diameter of tubing after bending, custom beading and forming on inside diameter of tubing, machine mounted individual head control system, accepts industry standard "drop-in" quick change IDOD type tooling, machine mounted 2 hand cycle start, Allen Bradley PLC and related control system