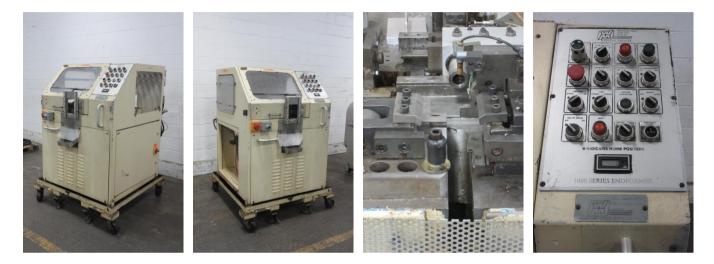

## 1" Wauseon #1003 Hydraulic Tube End Former

1" Wauseon 1003 hydraulic tube end forming machine

- Capable of expanding, reducing, bead forming and flaring
- Maximum tube OD: 1" (depending on forming application)
- Ram force: 7 tons
- Tube clamp force: 9 tons
- 3-hit horizontal shuttle ram forming
- Hydraulic tube clamping system
- Machine mounted push button controls
- Adjustable tube stop
- Parts counter
- Integrated coolant system
- Work area guarding with electric interlock switches
- Mounted on (4) heavy duty casters for ease of maneuverability

- Stock Number: AM16464
- Brand: Wauseon Machine
- Capacity: 1 inches