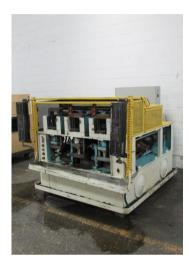

## 3" Eagle #EEE Triple Head Vise & Ram Tube End Former

3" Eagle EEE triple head hydraulic vise and ram type tube end forming machine, allows for (2) independent forming operations all on common machine base, each with the following capabilities: Vise & Ram Forming - flaring & custom forming,

Expanding/Reducing/Slotting/Notching/Piercing, accepts industry standard drop-in type tooling (C & E type), (3) individual hydraulic pumps and motors - one for each head, machine mounted operator controls with Allen Bradley PLC & related control system, light curtains

• Stock Number: AM16769

• Brand: Eagle

• Capacity: 3 inches