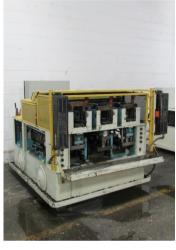

## 3" Eagle #EEE Triple Head Vise & Ram Tube End Former

3" Eagle EEE triple head hydraulic vise and ram type tube end forming machine, allows for (2) independent forming operations all on common machine base, each with the following capabilities: Vise & Ram Forming - flaring & custom forming,

Expanding/Reducing/Slotting/Notching/Piercing, accepts industry standard drop-in type tooling (C & E type), (3) individual hydraulic pumps and motors - one for each head, machine mounted operator controls with Allen Bradley PLC & related control system, light curtains

• Stock Number: AM16769

• Brand: Eagle

• Capacity: 3 inches