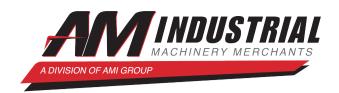

## 3" Eagle #EEE Triple Head Vise & Ram Tube End Former

3" Eagle EEE triple head hydraulic vise and ram type tube end forming machine, allows for (2) independent forming operations all on common machine base, each with the following capabilities: Vise & Ram Forming - flaring & custom forming,

Expanding/Reducing/Slotting/Notching/Piercing, accepts industry standard drop-in type tooling (C & E type), (3) individual hydraulic pumps and motors - one for each head, machine mounted operator controls with Allen Bradley PLC & related control system, light curtains

• Stock Number: AM16769

• Brand: Eagle

• Capacity: 3 inches