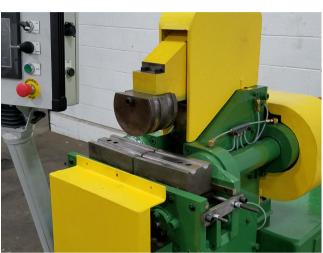

## 1" Pines #5T High Production Vertical Tube Bender

Pines high production vertical tube bending machine

- Model: 5T
- Tube {round} 2 at a time: 1" x .072" wall (mild steel)
- Tube {square} 2 at a time: 1" x .065" wall (mild steel)
- Production capacity 2 tubes per stroke: 2,000 bends/hour {approx}
- Remote cycle start operator pedestal 2 hand control
- Bijur lube system
- 20 HP fully integrated hydraulic system
- Refurbishment Includes:

- Stock Number: AMPINES5T
- Brand: Pines
- Capacity: 1 inches

- Touchscreen programmable control
- Allen Bradley PLC
- New Encoder for Degree of bend
- New Wiring
- Strip-down and repaint (2-part primer/paint)
  Remachined Slides and ways
- New Roller bearings
- Rebuild/Replace hydraulic pump
  Rebuild/Rechrome hydraulic cylinders
  New/Rebuilt hydraulic valves
- New hydraulic hoses