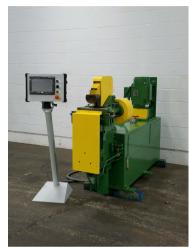

## 1" Pines #5T High Production Vertical Tube Bender

Pines high production vertical tube bending machine

- Model: 5T
- Tube {round} 2 at a time: 1" x .072" wall (mild steel)
- Tube {square} 2 at a time: 1" x .065" wall (mild steel)
- Production capacity 2 tubes per stroke: 2,000 bends/hour {approx}
- Remote cycle start operator pedestal 2 hand control
- Bijur lube system
- 20 HP fully integrated hydraulic system
- Refurbishment Includes:

- Stock Number: AMPINES5T
- Brand: Pines
- Capacity: 1 inches

- Touchscreen programmable control
- Allen Bradley PLC
- New Encoder for Degree of bend
- New Wiring
- Strip-down and repaint (2-part primer/paint)
  Remachined Slides and ways
- New Roller bearings
- Rebuild/Replace hydraulic pump
  Rebuild/Rechrome hydraulic cylinders
  New/Rebuilt hydraulic valves
- New hydraulic hoses