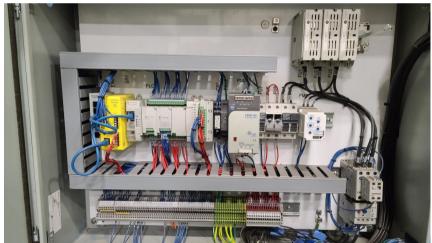

- Stock Number: AMPINES5T
- Brand: Pines
- Capacity: 1 inches

- Touchscreen programmable control
- Allen Bradley PLC
- New Encoder for Degree of bend
- New Wiring
- Strip-down and repaint (2-part primer/paint)
  Remachined Slides and ways
- New Roller bearings
- Rebuild/Replace hydraulic pump
  Rebuild/Rechrome hydraulic cylinders
  New/Rebuilt hydraulic valves
- New hydraulic hoses