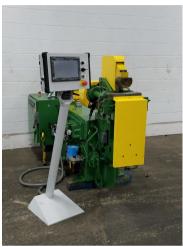

## 1" Pines #5T High Production Vertical Tube Bender

Pines high production vertical tube bending machine

- Model: 5T
- Tube {round} 2 at a time: 1" x .072" wall (mild steel)
- Tube {square} 2 at a time: 1" x .065" wall (mild steel)
- Production capacity 2 tubes per stroke: 2,000 bends/hour {approx}
- Remote cycle start operator pedestal 2 hand control
- Bijur lube system
- 20 HP fully integrated hydraulic system
- Refurbishment Includes:

- Stock Number: AMPINES5T
- Brand: Pines
- Capacity: 1 inches

- Touchscreen programmable control
- Allen Bradley PLC
- New Encoder for Degree of bend
- New Wiring
- Strip-down and repaint (2-part primer/paint)
  Remachined Slides and ways
- New Roller bearings
- Rebuild/Replace hydraulic pump
  Rebuild/Rechrome hydraulic cylinders
  New/Rebuilt hydraulic valves
- New hydraulic hoses