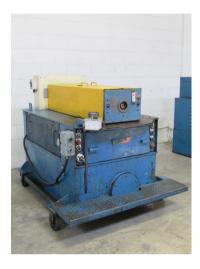

## 3" Eagle #IO Single Head Tube End Former

3" Eagle #IO single head high production tube end forming machine

- Capable of expanding, reducing, tight tolerance sizing/resizing on the inside & outside diameter of tubing
- Custom beading & forming on the inside & outside diameter of tubing
- Machine mounted operator controls
- Accepts industry standard "drop-in" quick change IDOD type tooling

• Stock Number: AM17264

• Brand: Eagle

• Capacity: 3 inches