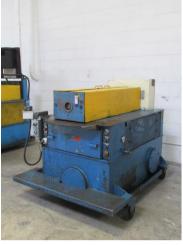

## 3" Eagle #IO Single Head Tube End Former

3" Eagle #IO single head high production tube end forming machine

- Capable of expanding, reducing, tight tolerance sizing/resizing on the inside & outside diameter of tubing
- Custom beading & forming on the inside & outside diameter of tubing
- Machine mounted operator controls
- Accepts industry standard "drop-in" quick change IDOD type tooling

• Stock Number: AM17264

• Brand: Eagle

• Capacity: 3 inches