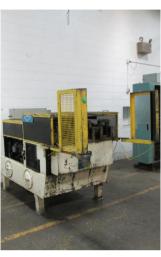

## 3" Eagle #EEE Tube End Former

3" Eagle #EEE triple head long stroke hydraulic vise and ram type tube end forming machine

- Allows for (3) independent forming operations all on common machine base
- Each with the following capabilities:
  - Vise & Ram Forming flaring & custom forming
  - Expanding/Reducing/Slotting/Notching/Piercing
- Long forming operations using 12" stroke feature
- Accepts industry standard drop-in type tooling (C & E type)
- (3) individual hydraulic pumps and motors one for each head
- Machine mounted operator controls with Allen Bradley PLC & related control system

• Stock Number: AM17551

• Brand: Eagle

• Capacity: 3 inches