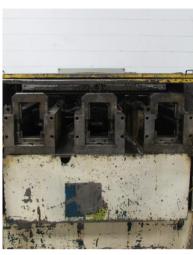

## 3" Eagle #EEE Tube End Former

3" Eagle #EEE triple head long stroke hydraulic vise and ram type tube end forming machine

- Allows for (3) independent forming operations all on common machine base
- Each with the following capabilities:
  - Vise & Ram Forming flaring & custom forming
  - Expanding/Reducing/Slotting/Notching/Piercing
- Long forming operations using 12" stroke feature
- Accepts industry standard drop-in type tooling (C & E type)
- (3) individual hydraulic pumps and motors one for each head
- Machine mounted operator controls with Allen Bradley PLC & related control system

• Stock Number: AM17551

• Brand: Eagle

• Capacity: 3 inches