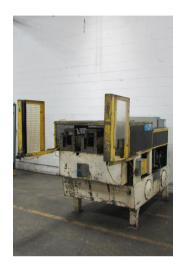

## 3" Eagle #EEE Tube End Former

3" Eagle #EEE triple head long stroke hydraulic vise and ram type tube end forming machine

- Allows for (3) independent forming operations all on common machine base
- Each with the following capabilities:
  - Vise & Ram Forming flaring & custom forming
  - Expanding/Reducing/Slotting/Notching/Piercing
- Long forming operations using 12" stroke feature
- Accepts industry standard drop-in type tooling (C & E type)
- (3) individual hydraulic pumps and motors one for each head
- Machine mounted operator controls with Allen Bradley PLC & related control system

• Stock Number: AM17551

• Brand: Eagle

• Capacity: 3 inches