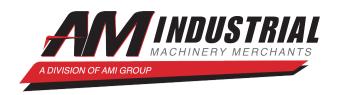

## 3" Eagle #EEE Tube End Former

3" Eagle #EEE triple head long stroke hydraulic vise and ram type tube end forming machine

- Allows for (3) independent forming operations all on common machine base
- Each with the following capabilities:
  - Vise & Ram Forming flaring & custom forming
  - Expanding/Reducing/Slotting/Notching/Piercing
- Long forming operations using 12" stroke feature
- Accepts industry standard drop-in type tooling (C & E type)
- (3) individual hydraulic pumps and motors one for each head
- Machine mounted operator controls with Allen Bradley PLC & related control system

• Stock Number: AM17551

• Brand: Eagle

• Capacity: 3 inches