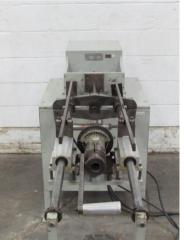

## 3-1/2" Coilco Extrupunch #12008 Tube Forming Machine

3-1/2" Coilco Extrupunch #12008 Tube Forming Machine

- Tube diameter capacity: 0.625" 3.5" OD
- Maximum wall thickness: 0.125"
- Minimum distance between whole collar edges: 0.25"
- Minimum distance between flat hole edges: 0.03125"
- Average collar height above surface: 0.10"
- Maximum holes in line is limited only by hole diameter, tube length and distance between holes
- Tube positioning carriage Y axis and B axis

- Stock Number: AM17674
- Brand: Coilco
- Capacity: 3.5000 inches

positioning