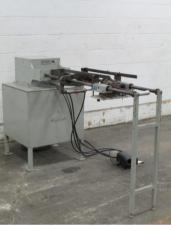

## 3-1/2" Coilco Extrupunch #12008 Tube Forming Machine

3-1/2" Coilco Extrupunch #12008 Tube Forming Machine

- Tube diameter capacity: 0.625" 3.5" OD
- Maximum wall thickness: 0.125"
- Minimum distance between whole collar edges: 0.25"
- Minimum distance between flat hole edges: 0.03125"
- Average collar height above surface: 0.10"
- Maximum holes in line is limited only by hole diameter, tube length and distance between holes
- Tube positioning carriage Y axis and B axis

- Stock Number: AM17674
- Brand: Coilco
- Capacity: 3.5000 inches

positioning