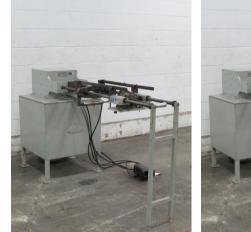

## 3-1/2" Coilco Extrupunch #12008 Tube Forming Machine

3-1/2" Coilco Extrupunch #12008 Tube Forming Machine

- Tube diameter capacity: 0.625" 3.5" OD
- Maximum wall thickness: 0.125"
- Minimum distance between whole collar edges: 0.25"
- Minimum distance between flat hole edges: 0.03125"
- Average collar height above surface: 0.10"
- Maximum holes in line is limited only by hole diameter, tube length and distance between holes
- Tube positioning carriage Y axis and B axis

- Stock Number: AM17674
- Brand: Coilco
- Capacity: 3.5000 inches

positioning