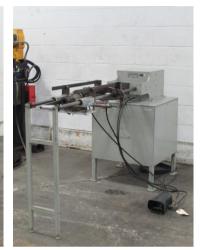

## 3-1/2" Coilco Extrupunch #12008 Tube Forming Machine

3-1/2" Coilco Extrupunch #12008 Tube Forming Machine

- Tube diameter capacity: 0.625" 3.5" OD
- Maximum wall thickness: 0.125"
- Minimum distance between whole collar edges: 0.25"
- Minimum distance between flat hole edges: 0.03125"
- Average collar height above surface: 0.10"
- Maximum holes in line is limited only by hole diameter, tube length and distance between holes
- Tube positioning carriage Y axis and B axis

- Stock Number: AM17674
- Brand: Coilco
- Capacity: 3.5000 inches

positioning