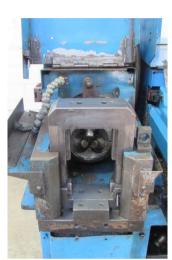

## 3" Addison McKee #FM-70 RS+DIGI Tube End Former

## **3" Addison McKee FM-70 RS + DIGI double head** tube end forming machine

- Capabilities include:
  - Vise and ram forming
  - Rotary flaring
  - Custom forming
  - Segmented finger and jaw forming (ER type)
  - Expanding/reducing
  - Tight tolerance sizing on the inside and outside diameter of tubing after bending operations
- Accepts industry standard drop-in tooling