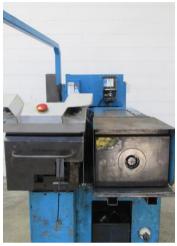

## 3" Addison McKee #FM-70 RS+DIGI Tube End Former

## **3" Addison McKee FM-70 RS + DIGI double head** tube end forming machine

- Capabilities include:
  - Vise and ram forming
  - Rotary flaring
  - Custom forming
  - Segmented finger and jaw forming (ER type)
  - Expanding/reducing
  - Tight tolerance sizing on the inside and outside diameter of tubing after bending operations
- Accepts industry standard drop-in tooling

- Stock Number: AM17239
- Brand: Addison McKee
- Capacity: 3 inches

• Addison McKee DIGIFORM operator control station with Allen Bradley PLC