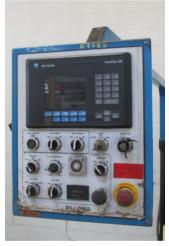

- Stock Number: AM17239
- Brand: Addison McKee
- Capacity: 3 inches

• Addison McKee DIGIFORM operator control station with Allen Bradley PLC