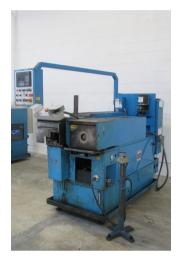

## 3" Addison McKee #FM-70 RS+DIGI Tube End Former

## **3" Addison McKee FM-70 RS + DIGI double head** tube end forming machine

- Capabilities include:
  - Vise and ram forming
  - Rotary flaring
  - Custom forming
  - Segmented finger and jaw forming (ER type)
  - Expanding/reducing
  - Tight tolerance sizing on the inside and outside diameter of tubing after bending operations
- Accepts industry standard drop-in tooling

- Stock Number: AM17239
- Brand: Addison McKee
- Capacity: 3 inches

• Addison McKee DIGIFORM operator control station with Allen Bradley PLC