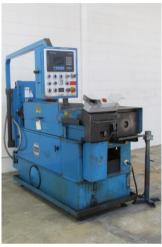

## 3" Addison McKee #FM-70 RS+DIGI Tube End Former

## **3" Addison McKee FM-70 RS + DIGI double head** tube end forming machine

- Capabilities include:
  - Vise and ram forming
  - Rotary flaring
  - Custom forming
  - Segmented finger and jaw forming (ER type)
  - Expanding/reducing
  - Tight tolerance sizing on the inside and outside diameter of tubing after bending operations
- Accepts industry standard drop-in tooling

- Stock Number: AM17239
- Brand: Addison McKee
- Capacity: 3 inches

• Addison McKee DIGIFORM operator control station with Allen Bradley PLC