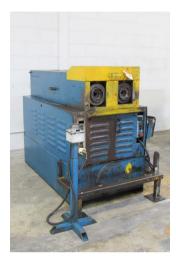

## 3" Addison McKee #CEF Tube End Former

## 3" Addison McKee double head tube end forming machine

- Capabilities include: Expanding / Reducing, Slotting / Notching / Piercing
- Segmented tools, Ram Forming tools
- Maximum tube OD: 3"
- Machine mounted operator controls
- Double head design for increased flexibility allow 2 tools to be setup at all times
- Accepts industry standard drop-in tooling segmented tooling and ram forming tools

- Stock Number: AM17250
- Brand: Eagle
- Capacity: 3 inches