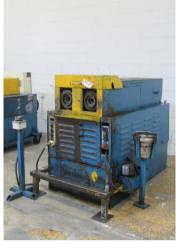

## 3" Addison McKee #CEF Tube End Former

## 3" Addison McKee double head tube end forming machine

- Capabilities include: Expanding / Reducing, Slotting / Notching / Piercing
- Segmented tools, Ram Forming tools
- Maximum tube OD: 3"
- Machine mounted operator controls
- Double head design for increased flexibility allow 2 tools to be setup at all times
- Accepts industry standard drop-in tooling segmented tooling and ram forming tools

- Stock Number: AM17250
- Brand: Eagle
- Capacity: 3 inches