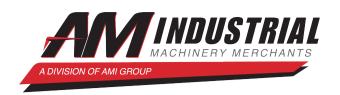

## 3" Addison McKee #CEF Tube End Former

## 3" Addison McKee double head tube end forming machine

- Capabilities include: Expanding / Reducing, Slotting / Notching / Piercing
- Segmented tools, Ram Forming tools
- Maximum tube OD: 3"
- Machine mounted operator controls
- Double head design for increased flexibility allow 2 tools to be setup at all times
- Accepts industry standard drop-in tooling segmented tooling and ram forming tools

- Stock Number: AM17250
- Brand: Eagle
- Capacity: 3 inches