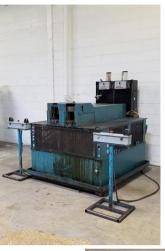

## 3" Eagle #EFEF Tube End Former

3" Eagle #EFEF double head vise & ram end forming machine with rotary tube feature, capable of rotary finishing and chamfering, rotary flaring, expanding/reducing, vise and ram forming - flaring & custom forming, custom slotting/notching/piercing, accepts industry standard drop-in tooling, Allen Bradley PLC and related control system.

• Stock Number: AM17884

• Brand: Eagle

• Capacity: 3 inches