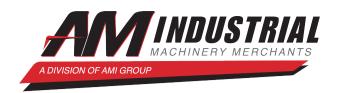

## 3" Eagle #EFEF Tube End Former

3" Eagle #EFEF double head vise & ram end forming machine with rotary tube feature, capable of rotary finishing and chamfering, rotary flaring, expanding/reducing, vise and ram forming - flaring & custom forming, custom slotting/notching/piercing, accepts industry standard drop-in tooling, Allen Bradley PLC and related control system.

• Stock Number: AM17884

• Brand: Eagle

• Capacity: 3 inches