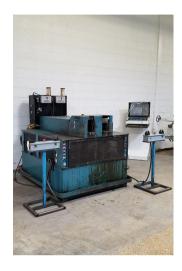

## 3" Eagle #EFEF Tube End Former

3" Eagle #EFEF double head vise & ram end forming machine with rotary tube feature, capable of rotary finishing and chamfering, rotary flaring, expanding/reducing, vise and ram forming - flaring & custom forming, custom slotting/notching/piercing, accepts industry standard drop-in tooling, Allen Bradley PLC and related control system.

• Stock Number: AM17884

• Brand: Eagle

• Capacity: 3 inches