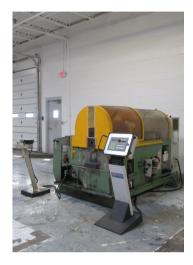

## 3-1/2" BEMA #BS 12 x 6 Tube End Former

## 3.5" BEMA #BS 12x6 high-production heavy-duty tube end former

- Capable of working with tube up to 3.5" OD
- Six hit capability
- Capable of flaring, reducing, rolling, beading, facing, chamfering, closing or threading
- Servo driven rotating tooling station
- Bema CNC operator control station
- Automatic lubrication system
- Hydraulic heat exchanger

- Stock Number: AM17341
- Brand: BEMA
- Capacity: 3.5000

inches