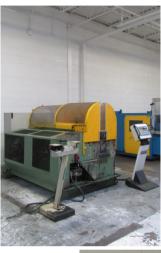

## 3-1/2" BEMA #BS 12 x 6 Tube End Former

## 3.5" BEMA #BS 12x6 high-production heavy-duty tube end former

- Capable of working with tube up to 3.5" OD
- Six hit capability
- Capable of flaring, reducing, rolling, beading, facing, chamfering, closing or threading
- Servo driven rotating tooling station
- Bema CNC operator control station
- Automatic lubrication system
- Hydraulic heat exchanger

- Stock Number: AM17341
- Brand: BEMA
- Capacity: 3.5000

inches