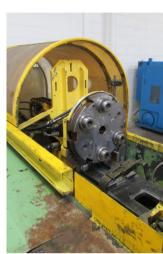

## 3-1/2" BEMA #BS 12 x 6 Tube End Former

## 3.5" BEMA #BS 12x6 high-production heavy-duty tube end former

- Capable of working with tube up to 3.5" OD
- Six hit capability
- Capable of flaring, reducing, rolling, beading, facing, chamfering, closing or threading
- Servo driven rotating tooling station
- Bema CNC operator control station
- Automatic lubrication system
- Hydraulic heat exchanger

- Stock Number: AM17341
- Brand: BEMA
- Capacity: 3.5000

inches