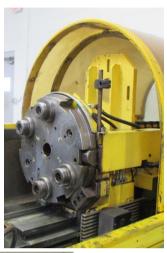

## 3-1/2" BEMA #BS 12 x 6 Tube End Former

## 3.5" BEMA #BS 12x6 high-production heavy-duty tube end former

- Capable of working with tube up to 3.5" OD
- Six hit capability
- Capable of flaring, reducing, rolling, beading, facing, chamfering, closing or threading
- Servo driven rotating tooling station
- Bema CNC operator control station
- Automatic lubrication system
- Hydraulic heat exchanger

- Stock Number: AM17341
- Brand: BEMA
- Capacity: 3.5000

inches