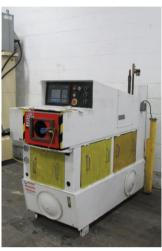

## 3" Eagle CNC #IO-2000 Tube End Former

3" Eagle #IO-2000 high-production tube end sizing machine

- Capable of tight tolerance sizing on the ID/OD of tubing, expanding and reducing, custom beading and forming on the ID/OD of tubing
- Programmable cycle sequencing for more precise forming
- Includes Allen Bradley PLC interface and related control system
- Accepts industry standard "drop-in" quick change IDOD type tooling

- Stock Number: AM17727
- Brand: Eagle
- Capacity: 3 inches