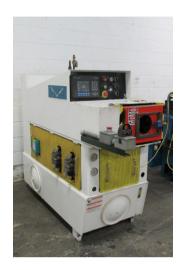

## 3" Eagle CNC #IO-2000 Tube End Former

3" Eagle #IO-2000 high-production tube end sizing machine

- Capable of tight tolerance sizing on the ID/OD of tubing, expanding and reducing, custom beading and forming on the ID/OD of tubing
- Programmable cycle sequencing for more precise forming
- Includes Allen Bradley PLC interface and related control system
- Accepts industry standard "drop-in" quick change IDOD type tooling

- Stock Number: AM17727
- Brand: Eagle
- Capacity: 3 inches