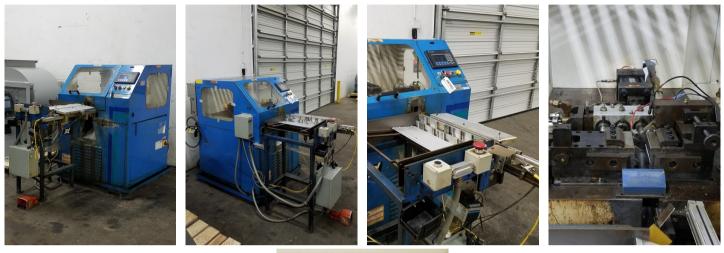

## 1" Wauseon #1003 Tube End Former

1" Wauseon #1003 hydraulic tube end forming machine

- Capable of expanding, reducing, bead forming and flaring
- Maximum tube OD: 1" (depending on forming application)
- Ram force: 7 tons
- Tube clamp force: 9 tons
- 3-hit horizontal shuttle ram forming
- Hydraulic tube clamping system
- Machine mounted push button controls
- Adjustable tube stop
- Parts counter
- Integrated coolant system
- Work area guarding with electric interlock

- Stock Number: AM18624
- Brand: Wauseon Machine
- Capacity: 1 inches

switchesTube infeed system