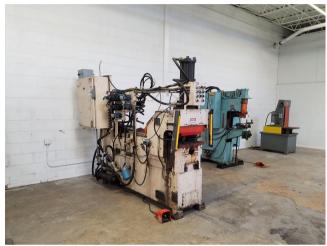

## 4" B & H Vise & Ram Tube End Former, Long Stroke Forming, C-frame type Clamp

4" B & H double hit large diameter C-frame type vise & ram tube end forming machine, long stroke forming,

• Stock Number: AM13910

capable of double hit vise and ram forming, expanding/reducing, beading/flaring, custom forming, machine mounted operator controls with two hand cycle start, fully integrated hydraulic system

• **Brand:** B & H

• Capacity: 4 inches