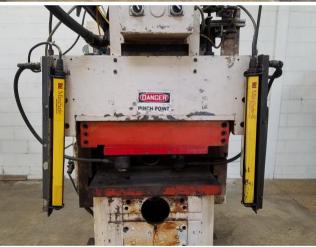

## 4" B & H Vise & Ram Tube End Former, Long Stroke Forming, C-frame type Clamp

4" B & H double hit large diameter C-frame type vise & ram tube end forming machine, long stroke forming,

• Stock Number: AM13910

capable of double hit vise and ram forming, expanding/reducing, beading/flaring, custom forming, machine mounted operator controls with two hand cycle start, fully integrated hydraulic system

• **Brand:** B & H