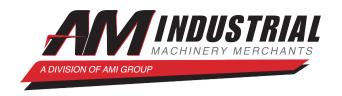

## 4" B & H Vise & Ram Tube End Former, Long Stroke Forming, C-frame type Clamp

4" B & H double hit large diameter C-frame type vise & ram tube end forming machine, long stroke forming,

• Stock Number: AM13910

capable of double hit vise and ram forming, expanding/reducing, beading/flaring, custom forming, machine mounted operator controls with two hand cycle start, fully integrated hydraulic system

• **Brand:** B & H

• Capacity: 4 inches