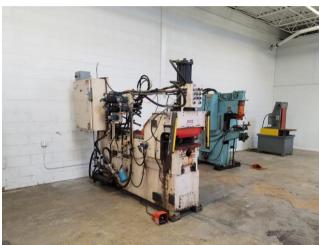

## 4" B & H Vise & Ram Tube End Former, Long Stroke Forming, C-frame type Clamp

4" B & H double hit large diameter C-frame type vise & ram tube end forming machine, long stroke forming,

• Stock Number: AM13910

capable of double hit vise and ram forming, expanding/reducing, beading/flaring, custom forming, machine mounted operator controls with two hand cycle start, fully integrated hydraulic system

• **Brand:** B & H

• Capacity: 4 inches