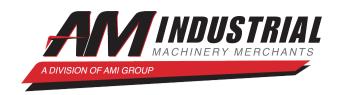

## 3" Eagle #NC-IOIO Tube End Former

3" Eagle NC-IOIO double head high production tube end sizing machine,

- Capable of tight tolerance sizing on the inside of outside diameter of tubing,
- Expanding and reducing,
- Custom beading & forming on the inside and outside diameter of tubing,
- Programmable cycle sequencing for more precise forming,
- Includes Allen Bradley PLC, Interface and related control system,
- Pedestal type cycle start, accepts industry standard "drop-in" quick change IDOD type tooling.

• Stock Number: AM18727

• Brand: Eagle

• Capacity: 3 inches