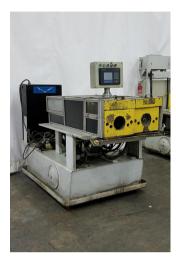

## 3" Eagle #NC-IOIO Tube End Former

3" Eagle NC-IOIO double head high production tube end sizing machine,

- Capable of tight tolerance sizing on the inside of outside diameter of tubing,
- Expanding and reducing,
- Custom beading & forming on the inside and outside diameter of tubing,
- Programmable cycle sequencing for more precise forming,
- Includes Allen Bradley PLC, Interface and related control system,
- Pedestal type cycle start, accepts industry standard "drop-in" quick change IDOD type tooling.

• Stock Number: AM18727

• Brand: Eagle

• Capacity: 3 inches