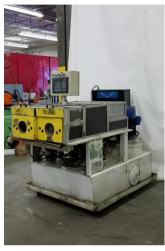

## 3" Eagle #NC-IOIO Tube End Former

3" Eagle NC-IOIO double head high production tube end sizing machine,

- Capable of tight tolerance sizing on the inside of outside diameter of tubing,
- Expanding and reducing,
- Custom beading & forming on the inside and outside diameter of tubing,
- Programmable cycle sequencing for more precise forming,
- Includes Allen Bradley PLC, Interface and related control system,
- Pedestal type cycle start, accepts industry standard "drop-in" quick change IDOD type tooling.

• Stock Number: AM18727

• Brand: Eagle

• Capacity: 3 inches