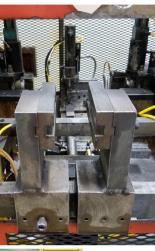

## 3/4" Manchester #M75H3D Tube End Former

3/4" Manchester #M75H3D high production double end hydraulic type tube end former

- Maximum tube length: 18" approx.
- High production multi-hit double end flaring and endforming using opposed forming heads and radial type tooling shuttle - up to (3) hits per tube end
- Magazine type parts infeed track
- Gravity dropout slide for finished parts
- Machine mounted programmable operator controls