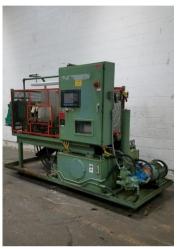

## 3/4" Manchester #M75H3D Tube End Former

3/4" Manchester #M75H3D high production double end hydraulic type tube end former

- Maximum tube length: 18" approx.
- High production multi-hit double end flaring and endforming using opposed forming heads and radial type tooling shuttle - up to (3) hits per tube end
- Magazine type parts infeed track
- Gravity dropout slide for finished parts
- Machine mounted programmable operator controls

- Stock Number: AM18874
- Brand: Manchester Tool & Die
- Capacity: 0.7500

inches