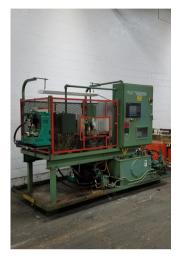

## 3/4" Manchester #M75H3D Tube End Former

3/4" Manchester #M75H3D high production double end hydraulic type tube end former

- Maximum tube length: 18" approx.
- High production multi-hit double end flaring and endforming using opposed forming heads and radial type tooling shuttle - up to (3) hits per tube end
- Magazine type parts infeed track
- Gravity dropout slide for finished parts
- Machine mounted programmable operator controls

- Stock Number: AM18874
- Brand: Manchester Tool & Die
- Capacity: 0.7500

inches