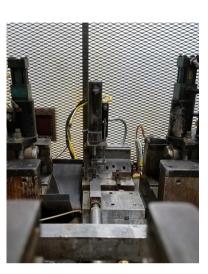

## 3/4" Manchester #M75H3D Tube End Former

3/4" Manchester #M75H3D high production double end hydraulic type tube end former

- Maximum tube length: 18" approx.
- High production multi-hit double end flaring and endforming using opposed forming heads and radial type tooling shuttle - up to (3) hits per tube end
- Magazine type parts infeed track
- Gravity dropout slide for finished parts
- Machine mounted programmable operator controls