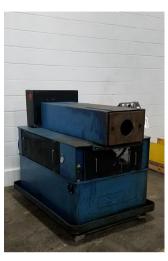

## 3" Eagle #IO-2000 Tube End Former

3" Eagle IO-2000 single head high production tube end forming machine

- Capable of expanding, reducing, tight tolerance sizing/resizing on the inside and outside diameter of tubing
- Custom beading and forming on the inside and outside diameter of tubing
- Accepts industry standard "drop-in" quick change IDOD type tooling
- Allen Bradley PLC and related controls

• Stock Number: AM19310

• Brand: Eagle

• Capacity: 3 inches