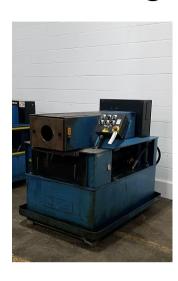

## 3" Eagle #IO-2000 Tube End Former

3" Eagle IO-2000 single head high production tube end forming machine

- Capable of expanding, reducing, tight tolerance sizing/resizing on the inside and outside diameter of tubing
- Custom beading and forming on the inside and outside diameter of tubing
- Accepts industry standard "drop-in" quick change IDOD type tooling
- Allen Bradley PLC and related controls

• Stock Number: AM19310

• Brand: Eagle

• Capacity: 3 inches