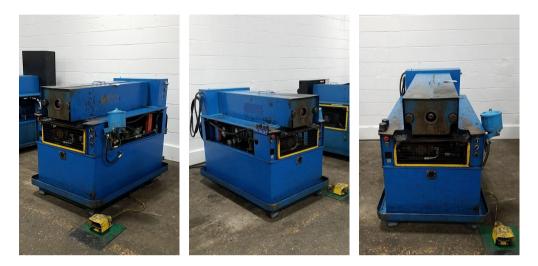

## **3" Eagle #IO Tube End Former**

3" Eagle IO single head high production tube end forming machine

- Capable of expanding, reducing, tight tolerance sizing/resizing on the inside and outside diameter of tubing
- Custom beading and forming on the inside and outside diameter of tubing
- Accepts industry standard "drop-in" quick change IDOD type tooling
- Allen Bradley PLC and related controls

- Stock Number: AM19312
- Brand: Eagle
- Capacity: 3 inches