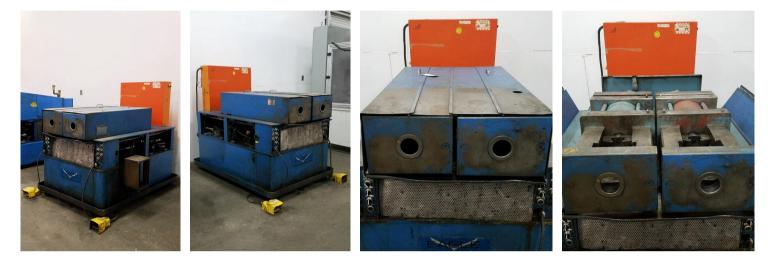

## **3" Eagle #IOIO Tube End Former**

3" Eagle IOIO double head tube end forming and sizing machine

- Double head configuration allows (2) tooling sets to be set-up for operation at all times
- Capable of expanding and reducing, tight tolerance sizing on the inside and outside diameter of tubing after bending
- Custom beading and forming on inside diameter of tubing
- Machine mounted individual head control system
- Accepts industry standard "drop-in" quick change IDOD type tooling
- Machine mounted operator controls
- Allen Bradley PLC and related control system

- Stock Number: AM19345
- Brand: Eagle
- Capacity: 3 inches