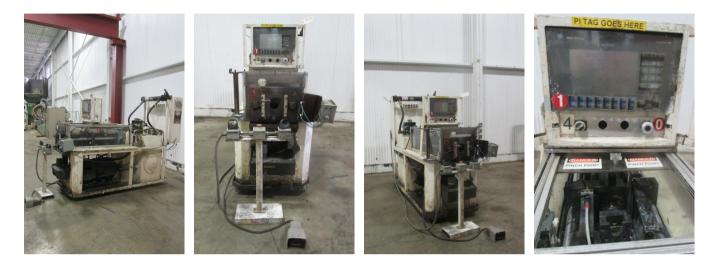

## **3" Aristo Machine #A-680 Tube End Former**

3" Aristo Machine #A-680 Tube End Former

- Expanding/Reducing/Flaring/Beading/Dimpling
- Preform prior to sizing using CNC control
- Tight tolerance sizing / resizing on the inside & outside diameter
- Custom beading & forming on the inside & outside diameter of tubing
- Maximum Tube OD: 3"
- Tooling Pocket Width: 7-3/4"
- Allen Bradley Panelview touchscreen control
- Remote foot switch control
- Accepts industry standard "drop in" quick change type tooling
- 2-Hand control for typical cycle start operation
- Allen Bradley PLC & related control system
- Hydraulic oil heat exchanger Water Type