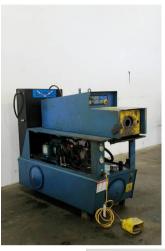

## 3" Eagle #IO-2000 Tube End Former

3" Eagle IO-2000 single head high production tube end forming machine

- Capable of expanding, reducing, tight tolerance sizing/resizing on the inside and outside diameter of tubing
- Custom beading and forming on the inside and outside diameter of tubing
- Accepts industry standard "drop-in" quick change IDOD type tooling
- Allen Bradley PLC and related controls

• Stock Number: AM19320

• Brand: Eagle

• Capacity: 3 inches