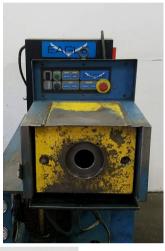

## 3" Eagle #IO-2000 Tube End Former

3" Eagle IO-2000 single head high production tube end forming machine

- Capable of expanding, reducing, tight tolerance sizing/resizing on the inside and outside diameter of tubing
- Custom beading and forming on the inside and outside diameter of tubing
- Accepts industry standard "drop-in" quick change IDOD type tooling
- Allen Bradley PLC and related controls

• Stock Number: AM19320

• Brand: Eagle

• Capacity: 3 inches