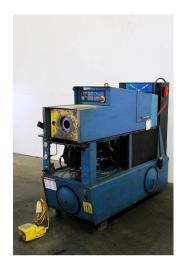

## 3" Eagle #IO-2000 Tube End Former

3" Eagle IO-2000 single head high production tube end forming machine

- Capable of expanding, reducing, tight tolerance sizing/resizing on the inside and outside diameter of tubing
- Custom beading and forming on the inside and outside diameter of tubing
- Accepts industry standard "drop-in" quick change IDOD type tooling
- Allen Bradley PLC and related controls

• Stock Number: AM19320

• Brand: Eagle

• Capacity: 3 inches