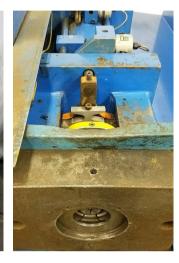

## **3" Eagle CNC IO high-production tube end sizing machine**

- Capable of expanding and reducing, tight tolerance sizing and custom beading and forming on the inside or outside diameter of tubing
- Programmable cycle sequencing for more precise forming
- Includes Allen Bradley PLC interface and related control system
- Accepts industry standard "drop-in" quick change IDOD type tooling