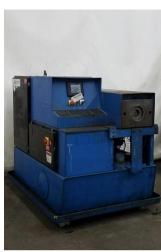

## 3" Eagle #CNC IO Tube End Former

## **3" Eagle CNC IO high-production tube end sizing machine**

- Capable of expanding and reducing, tight tolerance sizing and custom beading and forming on the inside or outside diameter of tubing
- Programmable cycle sequencing for more precise forming
- Includes Allen Bradley PLC interface and related control system
- Accepts industry standard "drop-in" quick change IDOD type tooling