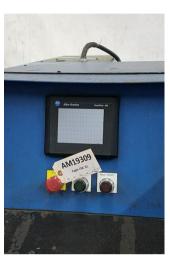

## **3" Eagle CNC IO high-production tube end sizing machine**

- Capable of expanding and reducing, tight tolerance sizing and custom beading and forming on the inside or outside diameter of tubing
- Programmable cycle sequencing for more precise forming
- Includes Allen Bradley PLC interface and related control system
- Accepts industry standard "drop-in" quick change IDOD type tooling

- Stock Number: AM19309
- Brand: Eagle
- Capacity: 3 inches