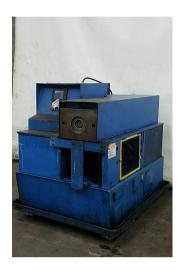

## 3" Eagle #CNC IO Tube End Former

## **3" Eagle CNC IO high-production tube end sizing machine**

- Capable of expanding and reducing, tight tolerance sizing and custom beading and forming on the inside or outside diameter of tubing
- Programmable cycle sequencing for more precise forming
- Includes Allen Bradley PLC interface and related control system
- Accepts industry standard "drop-in" quick change IDOD type tooling