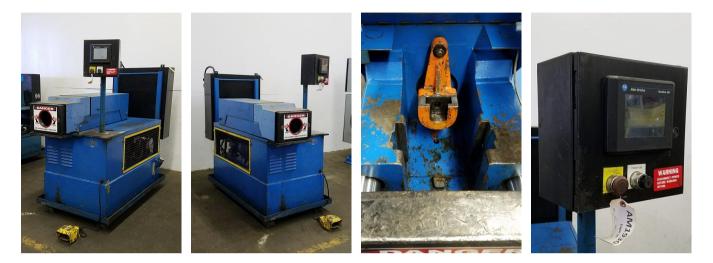

## **3" Eagle #IO Tube End Former**

3" Eagle IO single head high production tube end forming machine

- Capable of expanding, reducing, tight tolerance sizing/resizing on the inside and outside diameter of tubing
- Custom beading and forming on the inside and outside diameter of tubing
- Accepts industry standard "drop-in" quick change IDOD type tooling
- Allen Bradley PLC and related controls

- Stock Number: AM19303
- Brand: Eagle
- Capacity: 3 inches