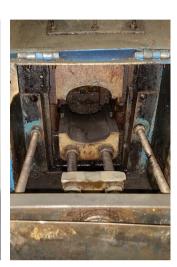

## 3" Eagle #E-85 Tube End Former

3" Eagle #E-85 single hit vise & ram type tube end forming machine

- Vise/ram forming & segmented tool capabilities expand/reduce (accepts Addison ER tooling)
- Vise & ram forming (accepts Addison RF tooling)
- Ram flaring capabilities
- Typical cycle time: 2 4-1/2 seconds
- Typical tooling change out time less than 15 minutes
- Includes: accepts industry standard drop-in type tooling
- Machine mounted operator controls