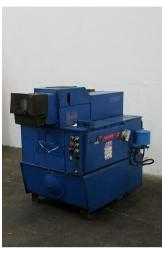

## 3" Eagle #E-85 Tube End Former

3" Eagle #E-85 single hit vise & ram type tube end forming machine

- Vise/ram forming & segmented tool capabilities expand/reduce (accepts Addison ER tooling)
- Vise & ram forming (accepts Addison RF tooling)
- Ram flaring capabilities
- Typical cycle time: 2 4-1/2 seconds
- Typical tooling change out time less than 15 minutes
- Includes: accepts industry standard drop-in type tooling
- Machine mounted operator controls

• Stock Number: AM19301

• Brand: Eagle

• Capacity: 3 inches