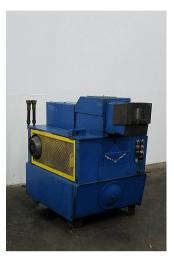

## 3" Eagle #E-85 Tube End Former

3" Eagle #E-85 single hit vise & ram type tube end forming machine

- Vise/ram forming & segmented tool capabilities expand/reduce (accepts Addison ER tooling)
- Vise & ram forming (accepts Addison RF tooling)
- Ram flaring capabilities
- Typical cycle time: 2 4-1/2 seconds
- Typical tooling change out time less than 15 minutes
- Includes: accepts industry standard drop-in type tooling
- Machine mounted operator controls

• Stock Number: AM19301

• Brand: Eagle

• Capacity: 3 inches