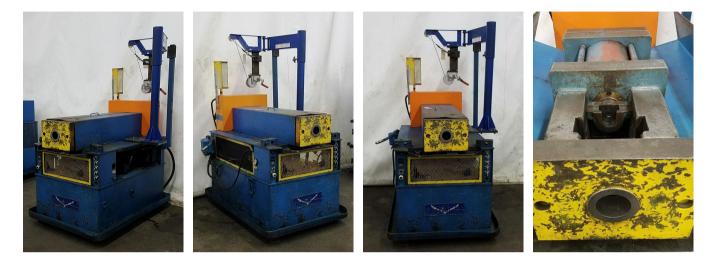

## **3" Eagle #IO Tube End Former**

3" Eagle IO single head high production tube end forming machine

- Capable of expanding, reducing, tight tolerance sizing/resizing on the inside and outside diameter of tubing
- Custom beading and forming on the inside and outside diameter of tubing
- Accepts industry standard "drop-in" quick change IDOD type tooling
- Allen Bradley PLC and related controls
- Jib crane to assist with tooling change out

- Stock Number: AM19343
- Brand: Eagle
- Capacity: 3 inches