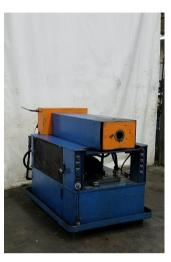

## 3" Eagle #IO Tube End Former

3" Eagle #IO single head high production tube end forming machine

- Capable of expanding, reducing, tight tolerance sizing/resizing on the inside and outside diameter of tubing
- Custom beading and forming on the inside and outside diameter of tubing
- Accepts industry standard "drop-in" quick change IDOD type tooling
- Allen Bradley PLC and related controls

• Stock Number: AM19339

• Brand: Eagle

• Capacity: 3 inches