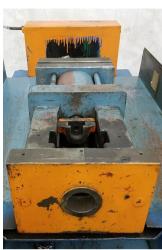

## 3" Eagle #IO Tube End Former

3" Eagle #IO single head high production tube end forming machine

- Capable of expanding, reducing, tight tolerance sizing/resizing on the inside and outside diameter of tubing
- Custom beading and forming on the inside and outside diameter of tubing
- Accepts industry standard "drop-in" quick change IDOD type tooling
- Allen Bradley PLC and related controls

• Stock Number: AM19339

• Brand: Eagle

• Capacity: 3 inches