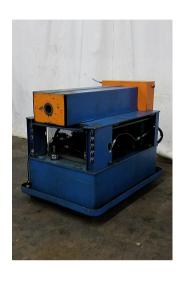

## 3" Eagle #IO Tube End Former

3" Eagle #IO single head high production tube end forming machine

- Capable of expanding, reducing, tight tolerance sizing/resizing on the inside and outside diameter of tubing
- Custom beading and forming on the inside and outside diameter of tubing
- Accepts industry standard "drop-in" quick change IDOD type tooling
- Allen Bradley PLC and related controls

• Stock Number: AM19339

• Brand: Eagle

• Capacity: 3 inches