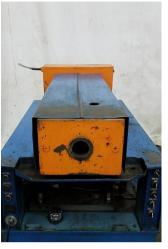

## 3" Eagle #IO Tube End Former

3" Eagle #IO single head high production tube end forming machine

- Capable of expanding, reducing, tight tolerance sizing/resizing on the inside and outside diameter of tubing
- Custom beading and forming on the inside and outside diameter of tubing
- Accepts industry standard "drop-in" quick change IDOD type tooling
- Allen Bradley PLC and related controls

• Stock Number: AM19339

• Brand: Eagle

• Capacity: 3 inches