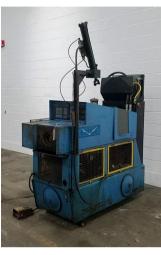

## 3" Eagle CNC IO-2000 Tube End Former

3" Eagle CNC IO-2000 high production tube end sizing machine

- Capable of tight tolerance sizing on the inside and outside diameter of tubing
- Expanding and reducing
- Custom beading & forming on the inside and outside diameter of tubing
- Programmable cycle sequencing for more precise forming
- Includes Allen Bradley PLC
- Interface and related control system
- Accepts industry standard "drop-in" quick change IDOD type tooling
- Jib crane to assist with tooling change out.

• Stock Number: AM19318

• Brand: Eagle

• Capacity: 3 inches