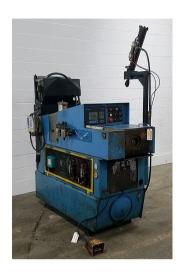

## 3" Eagle CNC IO-2000 Tube End Former

3" Eagle CNC IO-2000 high production tube end sizing machine

- Capable of tight tolerance sizing on the inside and outside diameter of tubing
- Expanding and reducing
- Custom beading & forming on the inside and outside diameter of tubing
- Programmable cycle sequencing for more precise forming
- Includes Allen Bradley PLC
- Interface and related control system
- Accepts industry standard "drop-in" quick change IDOD type tooling
- Jib crane to assist with tooling change out.

• Stock Number: AM19318

• Brand: Eagle

• Capacity: 3 inches