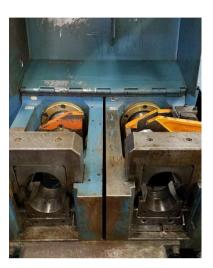

## 3" Eagle #EFEF Tube End Former

3" Eagle #EFEF double head vise & ram end forming machine with rotary tube feature

- capable of rotary finishing and chamfering, rotary flaring, expanding/reducing, vise and ram forming
  - flaring & custom forming
- custom slotting/notching/piercing
- · accepts industry standard drop-in tooling
- Allen Bradley PLC and related control system

• Stock Number: AM19304

• Brand: Eagle

• Capacity: 3 inches