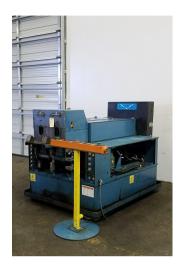

## 3" Eagle #EFEF Tube End Former

3" Eagle #EFEF double head vise & ram end forming machine with rotary tube feature

- capable of rotary finishing and chamfering, rotary flaring, expanding/reducing, vise and ram forming
  - flaring & custom forming
- custom slotting/notching/piercing
- · accepts industry standard drop-in tooling
- Allen Bradley PLC and related control system

• Stock Number: AM19304

• Brand: Eagle

• Capacity: 3 inches