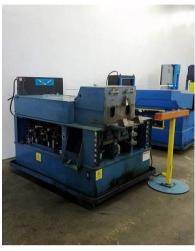

## 3" Eagle #EFEF Tube End Former

3" Eagle #EFEF double head vise & ram end forming machine with rotary tube feature

- capable of rotary finishing and chamfering, rotary flaring, expanding/reducing, vise and ram forming
  - flaring & custom forming
- custom slotting/notching/piercing
- · accepts industry standard drop-in tooling
- Allen Bradley PLC and related control system

• Stock Number: AM19304

• Brand: Eagle

• Capacity: 3 inches