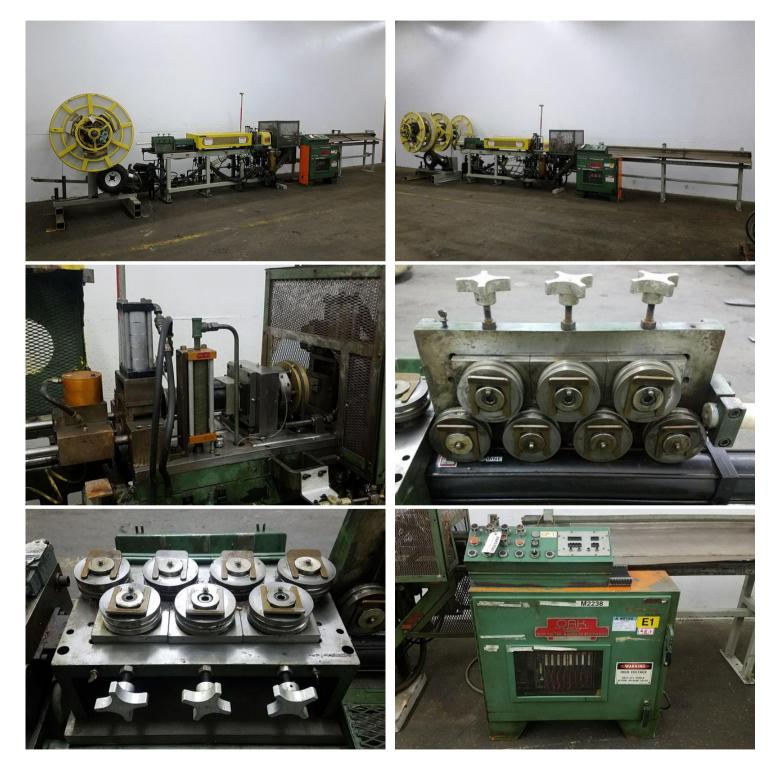

## 1-1/8" Burr Oak #M5 Tube Cut-Off Machine

1-1/8" Burr Oak M5 high-production/high-precision round tube cut-off machine

- Stock Number: AM19587
- Brand: Burr Oak
- Capacity: 1.1250

• Maximum tube OD: 1-1/8"

- Minimum tube OD: .0625"
- Maximum tube wall thickness: 0.125"
- Materials: copper, aluminum, brass, steel or stainless steel
- Includes a built-in tube end former
- Two-plane tube straightener
- Chipless rotary cut-off head assembly
- Adjustable pull-apart unit
- Hitch feed with pneumatic clamp
- Tube end flare head assembly
- Double-sided powered horizontal uncoiler
- Machine-mounted operator controls