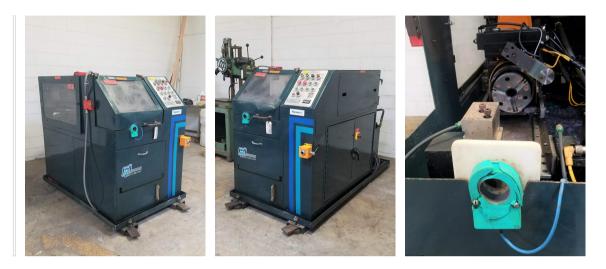

## 3/4" Wauseon #2102 Tube End Former

## 3/4" Wauseon #2102 Tube End Former

- Wauseon high production rotary type tube end finishing machine
- Model: 2102

Specifications:

- Capable of tube end finishing, roll grooving, beading & forming
- 2 Ton tool close force
- 2-1/2 ton tube clamp force

Includes:

- Allen Bradley PLC controls with machine mounted operator controls
- Hydraulic tube clamping system

- Stock Number: AM19922
- Brand: Wauseon Machine
- Capacity: 0.7500 inches