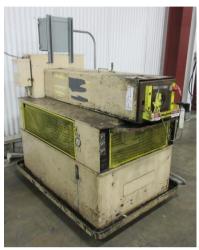

## **3" Eagle #O Tube End Former**

## 3" Eagle IO Tube End Former

3" Eagle IO single head high production tube end forming machine, capable of expanding, reducing, tight tolerance sizing/resizing on the inside & outside diameter of tubing, custom beading & forming on the inside & outside diameter of tubing, includes two hand cycle start and machine mounted operator controls, accepts industry standard "drop-in" quick change IDOD type tooling, Allen Bradley PLC and related controls.

• Stock Number: AM16502

• Brand: Eagle

• Capacity: 3 inches