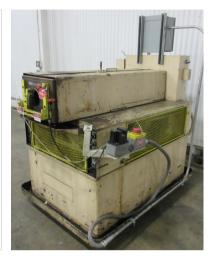

## **3" Eagle #O Tube End Former**

## 3" Eagle IO Tube End Former

3" Eagle IO single head high production tube end forming machine, capable of expanding, reducing, tight tolerance sizing/resizing on the inside & outside diameter of tubing, custom beading & forming on the inside & outside diameter of tubing, includes two hand cycle start and machine mounted operator controls, accepts industry standard "drop-in" quick change IDOD type tooling, Allen Bradley PLC and related controls.

• Stock Number: AM16502

• Brand: Eagle

• Capacity: 3 inches