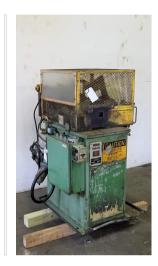

## 1" Fenn #8 Tube End Former

## 1" Fenn #8 Tube End Former

- Fenn high production heavy duty tube end forming machine
- Model: #8

## Capabilities (per mfg specifications):

- Expanding / Reducing / Beading / Flaring
- Maximum tube OD (Aluminum): 2" x .049"
- Maximum tube OD (Carbon Steel): 1" x .049"
- Maximum tube OD (Stainless Steel): 3/4" x .049"
- Clamp Pressure: 11,000 lbs.
- Ram Pressure: 7,800 lbs.
- Maximum Work Stroke: 4"

## Includes:

- · Machine mounted controls
- Air-Powered flag-stop for repeatability
- Tooling for 3/4" & 1" OD
- Footswitch cycle start
- Parts counter

Stock Number: AM20157

• Brand: Fenn

• Capacity: 1 inches