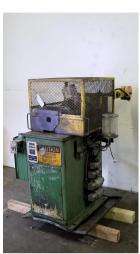

## 1" Fenn #8 Tube End Former

## 1" Fenn #8 Tube End Former

- Fenn high production heavy duty tube end forming machine
- Model: #8

## Capabilities (per mfg specifications):

- Expanding / Reducing / Beading / Flaring
- Maximum tube OD (Aluminum): 2" x .049"
- Maximum tube OD (Carbon Steel): 1" x .049"
- Maximum tube OD (Stainless Steel): 3/4" x .049"
- Clamp Pressure: 11,000 lbs.
- Ram Pressure: 7,800 lbs.
- Maximum Work Stroke: 4"

## Includes:

- · Machine mounted controls
- Air-Powered flag-stop for repeatability
- Tooling for 3/4" & 1" OD
- Footswitch cycle start
- Parts counter

Stock Number: AM20157

• Brand: Fenn

• Capacity: 1 inches