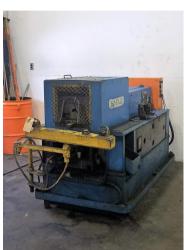

## **5" Eagle F Tube End Former**

Eagle single head hydraulic operated ram form/spin flare/rotary form tube end forming machine

Model: F

## Capabilities:

- Expanding C or E type tooling
- Reducing C or E type tooling
- Vise and ram forming E type tooling
- Wide vise design for large diameter work and custom clamping
- Slotting/notching/piecing C type tooling
- Rotary flaring F & EF type tooling
- Maximum tube OD: 5"

## Includes:

- Drop in spider with 3-Roll flare head
- Machine mounted operator controls
- Accepts industry standard tooling

• Stock Number: AM19355

• Brand: Eagle

• Capacity: 5 inches