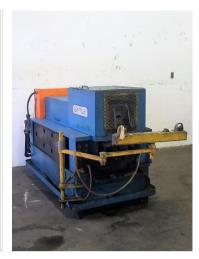

## **5" Eagle F Tube End Former**

Eagle single head hydraulic operated ram form/spin flare/rotary form tube end forming machine

Model: F

## Capabilities:

- Expanding C or E type tooling
- Reducing C or E type tooling
- Vise and ram forming E type tooling
- Wide vise design for large diameter work and custom clamping
- Slotting/notching/piecing C type tooling
- Rotary flaring F & EF type tooling
- Maximum tube OD: 5"

## Includes:

- Drop in spider with 3-Roll flare head
- Machine mounted operator controls
- Accepts industry standard tooling

• Stock Number: AM19355

• Brand: Eagle

• Capacity: 5 inches