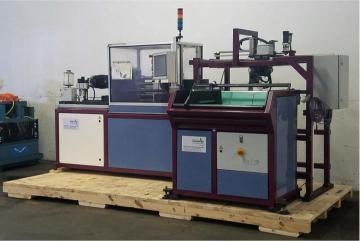

## 3/4" (20mm) Rosenberger #RU-8 All Electric End Former with RM-1000P Automatic Loader

ROSENBERGER all electric 6-hit end former with automatic loader-used-

• Model: RU-8 New in 2013!

Capacities:

- Maximum tube diameter: 3/4" (20mm) OD
- 6-hit ram

Includes:

• Machine mounted controls

- Stock Number: AM20506
- Capacity: 0.7500 inches

- Touchscreen programming station
  Parker servo drives
  Vertical tool changer
  Parts hopper with automatic transfer