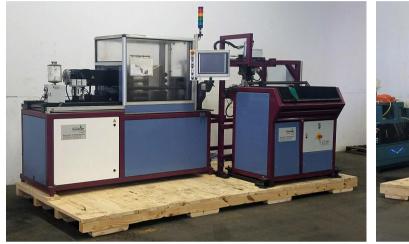

## 3/4" (20mm) Rosenberger #RU-8 All Electric End Former with RM-1000P Automatic Loader

ROSENBERGER all electric 6-hit end former with automatic loader-used-

• Model: RU-8 New in 2013!

Capacities:

- Maximum tube diameter: 3/4" (20mm) OD
- 6-hit ram

Includes:

• Machine mounted controls

- Stock Number: AM20506
- Capacity: 0.7500 inches

- Touchscreen programming station
  Parker servo drives
  Vertical tool changer
  Parts hopper with automatic transfer