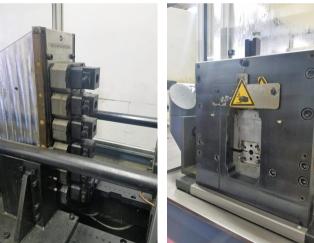

## 3/4" (20mm) Rosenberger #RU-8 All Electric End Former with RM-1000P Automatic Loader

ROSENBERGER all electric 6-hit end former with automatic loader-used-

• Model: RU-8 New in 2013!

Capacities:

- Maximum tube diameter: 3/4" (20mm) OD
- 6-hit ram

Includes:

• Machine mounted controls

- Stock Number: AM20506
- Capacity: 0.7500 inches

- Touchscreen programming station
  Parker servo drives
  Vertical tool changer
  Parts hopper with automatic transfer