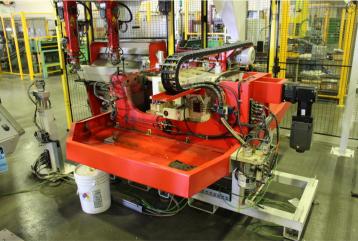

## **Transfluid Tube Bending & Forming System - low hours**

- CNC 6 hit, twin machine tube end forming cell with Rotary - New in 2013!
- CNC 20 mm (.750" OD) tube bender multi stack with over head transfer from end formers to bender
- 5 Axis CNC tube bender 4mm to 20mm
  - Stack tooling
  - High speed
  - Mandrel extractor
- (2) Tube end formers with ram form & rotary forming
  - Servo-electric 6-hit
  - Rotary end forming station
- (2) Faunc Robots for unloading and transfer
- Hopper feeder and overhead transfer for infeed
- Keyance inspection system
- Pin stamp