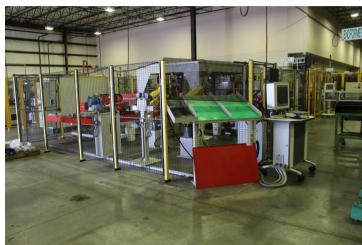

## 20mm (.750"OD) Transfluid Tube Bending & Forming Cell – New in 2013

## **Transfluid Tube Bending & Forming System - low hours**

- CNC 6 hit, twin machine tube end forming cell with Rotary - New in 2013!
- CNC 20 mm (.750" OD) tube bender multi stack with over head transfer from end formers to bender
- 5 Axis CNC tube bender 4mm to 20mm
  - Stack tooling
  - High speed
  - Mandrel extractor
- (2) Tube end formers with ram form & rotary forming
  - Servo-electric 6-hit
  - Rotary end forming station
- (2) Faunc Robots for unloading and transfer
- Hopper feeder and overhead transfer for infeed
- Keyance inspection system
- Pin stamp