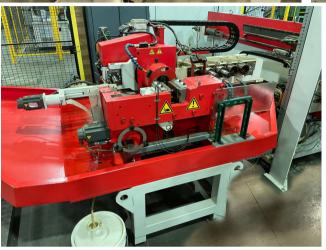

## 20mm (.750"OD) Transfluid Tube Bending & Forming Cell – New in 2013

## **Transfluid Tube Bending & Forming System - low hours**

- CNC 6 hit, twin machine tube end forming cell with Rotary - New in 2013!
- CNC 20 mm (.750" OD) tube bender multi stack with over head transfer from end formers to bender
- 5 Axis CNC tube bender 4mm to 20mm
  - Stack tooling
  - High speed
  - Mandrel extractor
- (2) Tube end formers with ram form & rotary forming
  - Servo-electric 6-hit
  - Rotary end forming station
- (2) Faunc Robots for unloading and transfer
- Hopper feeder and overhead transfer for infeed
- Keyance inspection system
- Pin stamp