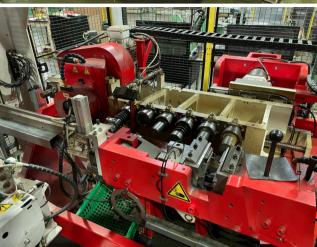

## 20mm (.750"OD) Transfluid Tube Bending & Forming Cell – New in 2013

## **Transfluid Tube Bending & Forming System - low hours**

- CNC 6 hit, twin machine tube end forming cell with Rotary - New in 2013!
- CNC 20 mm (.750" OD) tube bender multi stack with over head transfer from end formers to bender
- 5 Axis CNC tube bender 4mm to 20mm
  - Stack tooling
  - High speed
  - Mandrel extractor
- (2) Tube end formers with ram form & rotary forming
  - Servo-electric 6-hit
  - Rotary end forming station
- (2) Faunc Robots for unloading and transfer
- Hopper feeder and overhead transfer for infeed
- Keyance inspection system
- Pin stamp