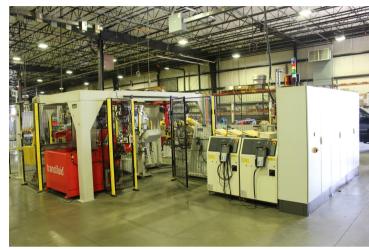

## 20mm (.750"OD) Transfluid Tube Bending & Forming Cell – New in 2013

## **Transfluid Tube Bending & Forming System - low hours**

- CNC 6 hit, twin machine tube end forming cell with Rotary - New in 2013!
- CNC 20 mm (.750" OD) tube bender multi stack with over head transfer from end formers to bender
- 5 Axis CNC tube bender 4mm to 20mm
  - Stack tooling
  - High speed
  - Mandrel extractor
- (2) Tube end formers with ram form & rotary forming
  - Servo-electric 6-hit
  - Rotary end forming station
- (2) Faunc Robots for unloading and transfer
- Hopper feeder and overhead transfer for infeed
- Keyance inspection system
- Pin stamp