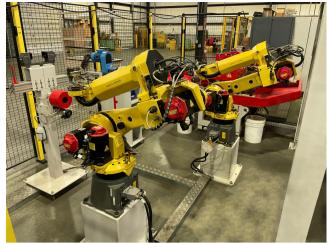

## **Transfluid Tube Bending & Forming System - low hours**

- CNC 6 hit, twin machine tube end forming cell with Rotary - New in 2013!
- CNC 20 mm (.750" OD) tube bender multi stack with over head transfer from end formers to bender
- 5 Axis CNC tube bender 4mm to 20mm
  - Stack tooling
  - High speed
  - Mandrel extractor
- (2) Tube end formers with ram form & rotary forming
  - Servo-electric 6-hit
  - Rotary end forming station
- (2) Faunc Robots for unloading and transfer
- Hopper feeder and overhead transfer for infeed
- Keyance inspection system
- Pin stamp