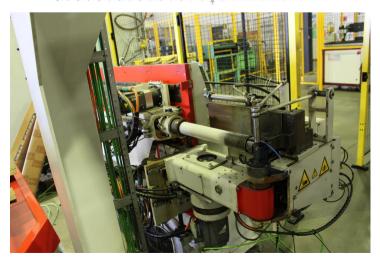

## 20mm (.750"OD) Transfluid Tube Bending & Forming Cell – New in 2013

## **Transfluid Tube Bending & Forming System - low hours**

- CNC 6 hit, twin machine tube end forming cell with Rotary - New in 2013!
- CNC 20 mm (.750" OD) tube bender multi stack with over head transfer from end formers to bender
- 5 Axis CNC tube bender 4mm to 20mm
  - Stack tooling
  - High speed
  - Mandrel extractor
- (2) Tube end formers with ram form & rotary forming
  - Servo-electric 6-hit
  - Rotary end forming station
- (2) Faunc Robots for unloading and transfer
- Hopper feeder and overhead transfer for infeed
- Keyance inspection system
- Pin stamp