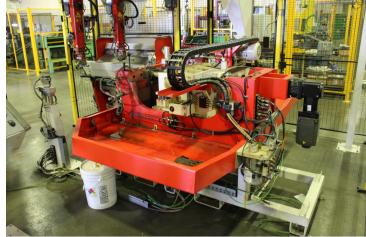

## **Transfluid Tube Bending & Forming System - low hours**

- CNC 6 hit, twin machine tube end forming cell with Rotary - New in 2013!
- CNC 20 mm (.750" OD) tube bender multi stack with over head transfer from end formers to bender
- 5 Axis CNC tube bender 4mm to 20mm
  - Stack tooling
  - High speed
  - Mandrel extractor
- (2) Tube end formers with ram form & rotary forming
  - Servo-electric 6-hit
  - Rotary end forming station
- (2) Faunc Robots for unloading and transfer
- Hopper feeder and overhead transfer for infeed
- Keyance inspection system
- Pin stamp