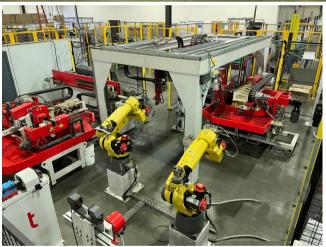

## 20mm (.750"OD) Transfluid Tube Bending & Forming Cell – New in 2013

## **Transfluid Tube Bending & Forming System - low hours**

- CNC 6 hit, twin machine tube end forming cell with Rotary - New in 2013!
- CNC 20 mm (.750" OD) tube bender multi stack with over head transfer from end formers to bender
- 5 Axis CNC tube bender 4mm to 20mm
  - Stack tooling
  - High speed
  - Mandrel extractor
- (2) Tube end formers with ram form & rotary forming
  - Servo-electric 6-hit
  - Rotary end forming station
- (2) Faunc Robots for unloading and transfer
- Hopper feeder and overhead transfer for infeed
- Keyance inspection system
- Pin stamp