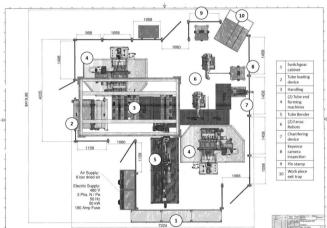

## 20mm (.750"OD) Transfluid Tube Bending & Forming Cell – New in 2013

## **Transfluid Tube Bending & Forming System - low hours**

- CNC 6 hit, twin machine tube end forming cell with Rotary - New in 2013!
- CNC 20 mm (.750" OD) tube bender multi stack with over head transfer from end formers to bender
- 5 Axis CNC tube bender 4mm to 20mm
  - Stack tooling
  - High speed
  - Mandrel extractor
- (2) Tube end formers with ram form & rotary forming
  - Servo-electric 6-hit
  - Rotary end forming station
- (2) Faunc Robots for unloading and transfer
- Hopper feeder and overhead transfer for infeed
- Keyance inspection system
- Pin stamp