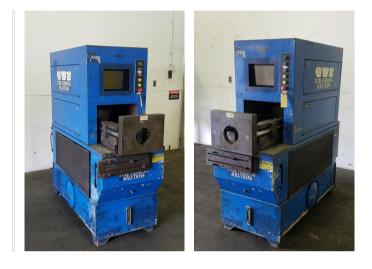

## **3" GWS CNC Sizer Tube End Former**

## GWS large capacity CNC tube end forming machine

Model: Pform 400

- Tube end/IDOD sizing & forming
- Expanding & Reducing
- Custom forming
- Maximum tube diameter: 3" OD
- GWS PowerForm control programming windows based
- Accepts industry standard IO/IDOD drop-in style tooling
- Unlimited part program storage
- Air powered hydraulic oil cooler
- Vickers hydraulic valves

- Stock Number: AM20742
- Brand: GWS
- Capacity: 3 inches