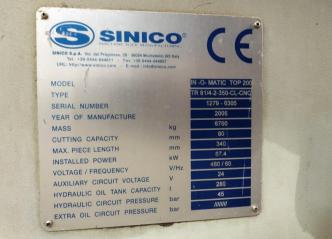

## Sinico Sin-O-Matic TOP2000 Twin Spindle CNC Cutting Machine

SINICO TOP 2000CSV Twin Opposed Spindle Milling, Drilling and Cut to Length System Model: Sin-O-Matic TOP2000CSV

Specifications (per mfg literature):

- Maximum Capacity: 3.5"OD (90mm)
- Minimum Capacity: 1.18"OD (30mm)
- Maximum cut length: 13.39" (340mm)
- Maximum bar/tube length: 255.9" (6,500mm)
- Minimum bar/tube length: 118.1" (3000mm)
- Cutting Speed: 40-267 m/min
- Blade Speed: 35-230 rpm
- Blade Diameter: 14.5" (370mm)

- Stock Number: AM21002
- Capacity: 80 mm

- Spindle Speed: 550-3000 rpm
- Spindle feed speed: 0-4m/min
- Spindle stroke: 3.14" (80mm)
- Tool-holder shank: ISO 40

Includes:

- Multi-Axis CNC Controls
- Touchscreen for programming and machine setup
- Encoder for accurate material feeding
- 6-Station rotary part transfer for end-finishing operations
- Automatic machine and saw lubrication
- Infeed rack/debundler
- Chip conveyor
- Outfeed conveyor