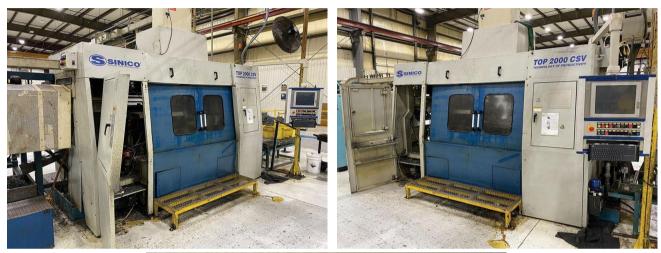

## Sinico Sin-O-Matic TOP2000 Twin Spindle CNC Cutting Machine

SINICO TOP 2000CSV Twin Opposed Spindle Milling, Drilling and Cut to Length System Model: Sin-O-Matic TOP2000CSV

Specifications (per mfg literature):

- Stock Number: AM21002
- Capacity: 80 mm

- Spindle Speed: 550-3000 rpm
- Spindle feed speed: 0-4m/min
- Spindle stroke: 3.14" (80mm)
- Tool-holder shank: ISO 40

Includes:

- Multi-Axis CNC Controls
- Touchscreen for programming and machine setup
- Encoder for accurate material feeding
- 6-Station rotary part transfer for end-finishing operations
- Automatic machine and saw lubrication
- Infeed rack/debundler
- Chip conveyor
- Outfeed conveyor