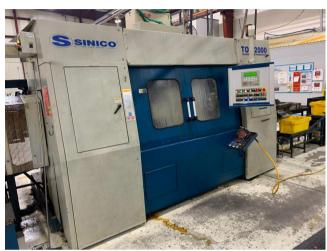

## Sinico Sin-O-Matic TOP2000 Twin Spindle CNC Cutting Machine

## Specifications:

Maximum Capacity: 65 mm
Minimum Capacity: 12 mm
Maximum cut length: 340 mm
Minimum cut length: 15 mm
Accuracy of cut: +/- 0.025"

• Raw material infeed length: 25' (approx.)

• Includes: