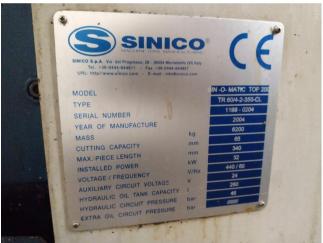

## Specifications:

Maximum Capacity: 65 mm
Minimum Capacity: 12 mm
Maximum cut length: 340 mm
Minimum cut length: 15 mm
Accuracy of cut: +/- 0.025"

• Raw material infeed length: 25' (approx.)

• Includes:

Multi-Axis CNC Controls

Servo controlled in-feed system

Multi-Station tube handler for double or single end-finishing

• Stock Number: AM20999

• Capacity: 65 mm

- Integrated Chamfering/Deburring heads
- Integrated drilling head
- Multi-function live spindle heads for secondary operations
- Bar/Tube Debundler/Material in feed rack
- Conveyor outfeed rack
- Programmable batch cut lengths