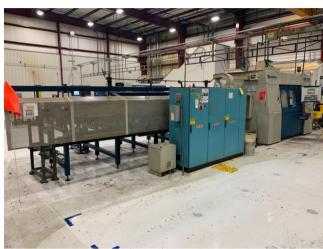

## Specifications:

Maximum Capacity: 65 mm
Minimum Capacity: 12 mm
Maximum cut length: 340 mm
Minimum cut length: 15 mm
Accuracy of cut: +/- 0.025"

• Raw material infeed length: 25' (approx.)

• Includes:

Multi-Axis CNC Controls

Servo controlled in-feed system

Multi-Station tube handler for double or single end-finishing

• Stock Number: AM20999

• Capacity: 65 mm

- Integrated Chamfering/Deburring heads
- Integrated drilling head
- Multi-function live spindle heads for secondary operations
- Bar/Tube Debundler/Material in feed rack
- Conveyor outfeed rack
- Programmable batch cut lengths