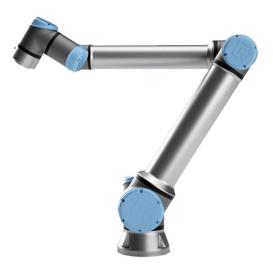

## **Autoload 10**

The Autoload 10 is an extraordinarily versatile collaborative industrial robot, delivering both high payload (27.5 lbs.) lift and long reach (51.1 inches) which makes it well suited for a wide range of applications in machine tending, palletizing, and packaging. The Autoload 10 has a 3-Position Enabling Teach Pendant. It is easy to deploy, quick to perform and has a 7-inch footprint. The Autoload 10 can simplify your processes.

- High payload 27.5 lbs / 12.5 kg lift
- Long reach 51.1 in / 1300 mm
- 3 positions
- Camera vision

 Stock Number: AMS92100