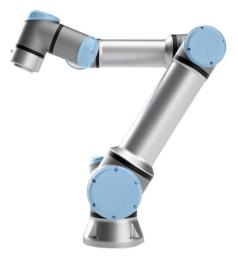

## **Autoload 16**

The Autoload 16 is a widely versatile collaborative industrial robot, delivering both high payload (35.3 lbs.) lift and long reach (35.4 in) which makes it well suited for a wide range of applications in machine tending, palletizing, and packaging. The Autoload 16 has a 3-Position Enabling Teach Pendant. This powerhouse robot allows for heavier end of arm tooling and multipart handling and is especially useful for achieving shorter cycle times. The utility of this collaborative industrial robot is unmatchable.

- High payload 35.3 lbs / 16 kg lift
- Long reach 35.4 in / 900 mm
- 3 positions
- Camera vision

 Stock Number: AMS92101